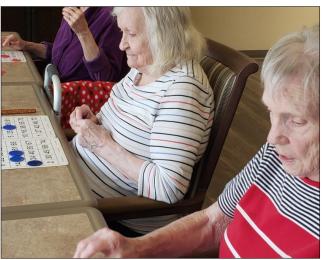

Esther is one of our very special residents here at Farmington Square. She is very sociable and enjoys art.

She likes to draw and color to express her talent and shares her artwork with her friends and the staff here at Farmington Square. Esther likes to play bingo. She also enjoys flowers and their colors. Her favorite snack is popcorn. She says that eating popcorn and drawing are the best things in life and we agree!