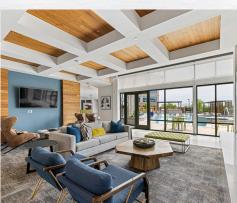

## **RESIDENCE FEATURES:**

- One-, Two- & Three-Bedroom Open Concept Residences
- · Hardwood-Style Flooring
- Stainless Steel Kitchen Appliances
- Granite Countertops
- Designer-Styled Backsplash
- Deep Soaking Garden Tubs
- Luxury Walk-In Showers
- Oversized tub & shower surround
- Double vanities
- Spacious Walk-In Closets
- Full-Size Washer/Dryer Included in Every Residence
- Oversized Balcony & Patio Spaces
- Incredible Mountain Views

## **RESIDENCE FEATURES:**

- One-, Two- & Three-Bedroom Open Concept Residences
- Hardwood-Style Flooring
- Stainless Steel Kitchen Appliances
- Granite Countertops
- Designer-Styled Backsplash
- Deep Soaking Garden Tubs
- · Luxury Walk-In Showers
- Oversized tub & shower surround

- Double vanities
- Spacious Walk-In Closets
- Full-Size Washer/Dryer Included in Every Residence
- Oversized Balcony & Patio Spaces
- Incredible Mountain Views

\*Residence features are not available in all homes and cannot be guaranteed.