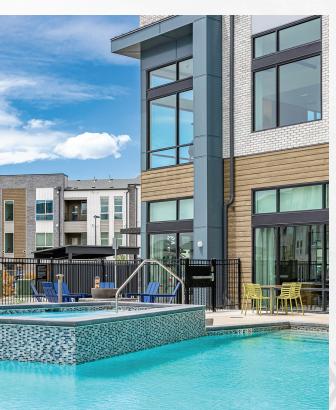

## **RESIDENCE FEATURES:**

- One-, Two- & Three-Bedroom Open Concept Residences
- · Hardwood-Style Flooring
- Stainless Steel Kitchen Appliances
- Granite Countertops
- Designer-Styled Backsplash
- Deep Soaking Garden Tubs
- Luxury Walk-In Showers
- Oversized tub & shower surround
- Double vanities
- Spacious Walk-In Closets
- Full-Size Washer/Dryer Included in Every Residence
- Oversized Balcony & Patio Spaces
- Incredible Mountain Views

## **RESIDENCE FEATURES:**

- One-, Two- & Three-Bedroom Open Concept Residences
- Hardwood-Style Flooring
- Stainless Steel Kitchen Appliances
- Granite Countertops
- Designer-Styled Backsplash
- Deep Soaking Garden Tubs
- · Luxury Walk-In Showers
- Oversized tub & shower surround

- Double vanities
- Spacious Walk-In Closets
- Full-Size Washer/Dryer Included in Every Residence
- Oversized Balcony & Patio Spaces
- Incredible Mountain Views

\*Residence features are not available in all homes and cannot be guaranteed.