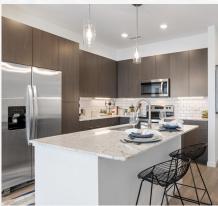

## **RESIDENCE FEATURES:**

- One-, Two- & Three-Bedroom Open Concept Residences
- · Hardwood-Style Flooring
- Stainless Steel Kitchen Appliances
- Granite Countertops
- Designer-Styled Backsplash
- Deep Soaking Garden Tubs
- Luxury Walk-In Showers
- Oversized tub & shower surround
- Double vanities
- Spacious Walk-In Closets
- Full-Size Washer/Dryer Included in Every Residence
- Oversized Balcony & Patio Spaces
- Incredible Mountain Views

## **RESIDENCE FEATURES:**

- One-, Two- & Three-Bedroom Open Concept Residences
- Hardwood-Style Flooring
- Stainless Steel Kitchen Appliances
- Granite Countertops
- Designer-Styled Backsplash
- Deep Soaking Garden Tubs
- · Luxury Walk-In Showers
- Oversized tub & shower surround

- Double vanities
- Spacious Walk-In Closets
- Full-Size Washer/Dryer Included in Every Residence
- Oversized Balcony & Patio Spaces
- Incredible Mountain Views

\*Residence features are not available in all homes and cannot be guaranteed.