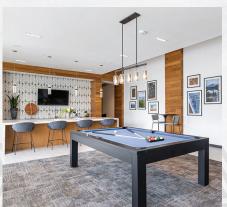

## **RESIDENCE FEATURES:**

- One-, Two- & Three-Bedroom Open Concept Residences
- · Hardwood-Style Flooring
- Stainless Steel Kitchen Appliances
- Granite Countertops
- Designer-Styled Backsplash
- Deep Soaking Garden Tubs
- Luxury Walk-In Showers
- Oversized tub & shower surround
- Double vanities
- Spacious Walk-In Closets
- Full-Size Washer/Dryer Included in Every Residence
- Oversized Balcony & Patio Spaces
- Incredible Mountain Views

## **RESIDENCE FEATURES:**

- One-, Two- & Three-Bedroom Open Concept Residences
- Hardwood-Style Flooring
- Stainless Steel Kitchen Appliances
- Granite Countertops
- Designer-Styled Backsplash
- Deep Soaking Garden Tubs
- · Luxury Walk-In Showers
- Oversized tub & shower surround

- Double vanities
- Spacious Walk-In Closets
- Full-Size Washer/Dryer Included in Every Residence
- Oversized Balcony & Patio Spaces
- Incredible Mountain Views

\*Residence features are not available in all homes and cannot be guaranteed.