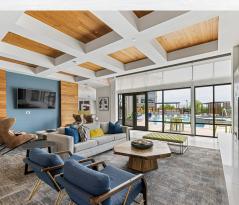

## **RESIDENCE FEATURES:**

- One-, Two- & Three-Bedroom Open Concept Residences
- · Hardwood-Style Flooring
- Stainless Steel Kitchen Appliances
- Granite Countertops
- Designer-Styled Backsplash
- Deep Soaking Garden Tubs
- Luxury Walk-In Showers
- Oversized tub & shower surround
- Double vanities
- Spacious Walk-In Closets
- Full-Size Washer/Dryer Included in Every Residence
- Oversized Balcony & Patio Spaces
- Incredible Mountain Views

## **RESIDENCE FEATURES:**

- One-, Two- & Three-Bedroom Open Concept Residences
- Hardwood-Style Flooring
- Stainless Steel Kitchen Appliances
- Granite Countertops
- Designer-Styled Backsplash
- Deep Soaking Garden Tubs
- · Luxury Walk-In Showers
- Oversized tub & shower surround

- Double vanities
- Spacious Walk-In Closets
- Full-Size Washer/Dryer Included in Every Residence
- Oversized Balcony & Patio Spaces
- Incredible Mountain Views

\*Residence features are not available in all homes and cannot be guaranteed.