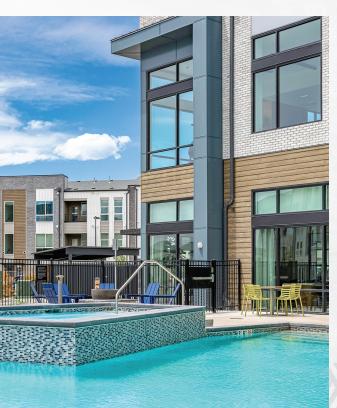

## **RESIDENCE FEATURES:**

- One-, Two- & Three-Bedroom Open Concept Residences
- · Hardwood-Style Flooring
- Stainless Steel Kitchen Appliances
- Granite Countertops
- Designer-Styled Backsplash
- Deep Soaking Garden Tubs
- Luxury Walk-In Showers
- Oversized tub & shower surround
- Double vanities
- Spacious Walk-In Closets
- Full-Size Washer/Dryer Included in Every Residence
- Oversized Balcony & Patio Spaces
- Incredible Mountain Views

## **RESIDENCE FEATURES:**

- One-, Two- & Three-Bedroom Open Concept Residences
- Hardwood-Style Flooring
- Stainless Steel Kitchen Appliances
- Granite Countertops
- Designer-Styled Backsplash
- Deep Soaking Garden Tubs
- · Luxury Walk-In Showers
- Oversized tub & shower surround

- Double vanities
- Spacious Walk-In Closets
- Full-Size Washer/Dryer Included in Every Residence
- Oversized Balcony & Patio Spaces
- Incredible Mountain Views

\*Residence features are not available in all homes and cannot be guaranteed.