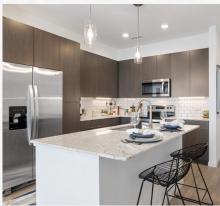

## **RESIDENCE FEATURES:**

- One-, Two- & Three-Bedroom Open Concept Residences
- · Hardwood-Style Flooring
- Stainless Steel Kitchen Appliances
- Granite Countertops
- Designer-Styled Backsplash
- Deep Soaking Garden Tubs
- Luxury Walk-In Showers
- Oversized tub & shower surround
- Double vanities
- Spacious Walk-In Closets
- Full-Size Washer/Dryer Included in Every Residence
- Oversized Balcony & Patio Spaces
- Incredible Mountain Views

## **RESIDENCE FEATURES:**

- One-, Two- & Three-Bedroom Open Concept Residences
- Hardwood-Style Flooring
- Stainless Steel Kitchen Appliances
- Granite Countertops
- Designer-Styled Backsplash
- Deep Soaking Garden Tubs
- · Luxury Walk-In Showers
- Oversized tub & shower surround

- Double vanities
- Spacious Walk-In Closets
- Full-Size Washer/Dryer Included in Every Residence
- Oversized Balcony & Patio Spaces
- Incredible Mountain Views

\*Residence features are not available in all homes and cannot be guaranteed.