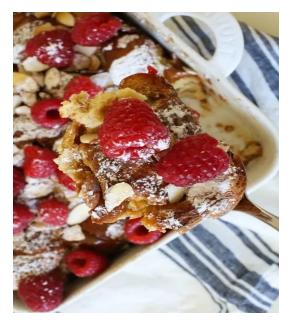

### Ingredients

- 6 Tablespoons melted unsalted butter, plus more for preparing the pan
- 1 loaf of French Bread, preferably a few days
- 2 cups of half and half
- 4 eggs
- 1/2 cup of dark brown sugar
- 1 teaspoon vanilla extract
- 1 teaspoon ground cinnamon
- Zest of 1 orange
- 1 tablespoon sliced almonds, toasted
- 1 heaping cup of berries or sliced fruit
- Powdered sugar, for garnish
- Maple syrup, for serving

# **Easy Baked French Toast**

### Directions

1. Preheat oven to 350 degrees. Butter an 8x8 inch glass baking dish and set aside.

2. Slice the bread into approximately 1 inch pieces. Spread over a rimmed sheet pan or in a large bowl and toss with melted butter. Pack the bread into the prepared baking dish.

3. In a separate bowl, whisk together half & half, eggs, sugar, vanilla, cinnamon, and orange zest. Pour over the bread and allow to sit for 30 minutes

4. Bake until custard is set and the top is golden brown and nicely puffed, approximately 40 minutes.

5. Cool 5-10 minutes. Sprinkle with toasted almonds, fresh fruit, and a dusting of powdered sugar. Serve warm with a drizzle of maple syrup.