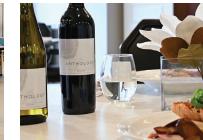

### SAVOR

Fine cuisine

- Bistro, formal and private dining venues
- On-trend dining prepared by in-house professional chefs
- Menus supervised by a registered dietitian
- Snack options 24 hours a day