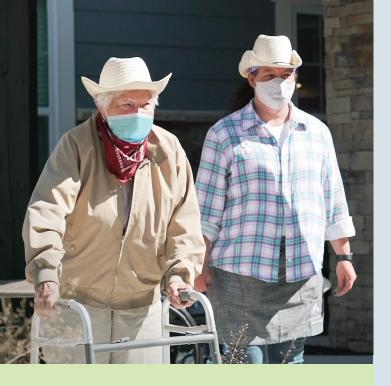

## EXPERIENCE THE CARE of

compassionate team members

Care team members available 24/7

Robust COVID-19 safety protocols and programs

Care designed to promote independence while providing assistance as needed

Wellness profile and personalized wellness plan completed by a licensed nurse

Ongoing professional oversight of healthcare, behavioral, and cognitive needs

Assistance with activities of daily living such as dressing, bathing, grooming, transportation, and medication management

Balanced Living program: designed to reduce falls while improving physical health and balance

In-suite personal alert system

Occupational and physical therapy provided by Legacy® Healthcare Services

Ongoing, extensive team member training