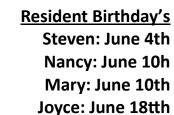

## Happy Birthday!

Employee Birthday's
Sarah: June 18th
Stormy: June 21st
Kasey: June 30th

Those born in June are Gemini (May 21-June 20) and Cancer (June 21-July 22). The birthstones for June are pearl and alexandrite. The birth flowers for June are roses and honeysuckles. People born in June are said to be sociable and enthusiastic.