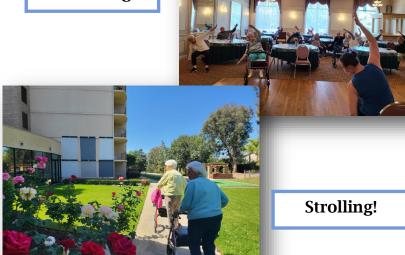

#### **Why Exercise Matters** for Seniors

Exercise is important for older adults (age 65+) because being physically active makes it easier to perform activities of daily living (ADLs), including eating, bathing, toileting, dressing, getting into or out of a bed or chair and moving around the house or a neighborhood, according to the **U.S.** Department of Health and Human Services (HHS). Physically active older adults are also less likely to fall, which can lead to serious injuries.

**Exercise improves muscle** strength and bone density as well, which is especially important for women since they lose bone density at a faster rate after menopause than men. Meanwhile, the benefits of exercise for the heart and lungs help promote overall health and offset some risks for chronic illnesses and disease.

#### Fitness Activities

Mondays 10:45 a.m. **Exercise with Erin** 

Wednesdays 3:45 p.m. **Exercise with Erin** 

Fridays 11:35 a.m. **Exercise with Margaret** 

**Saturdays Dance Exercise with Jenny** 10:00 a.m.