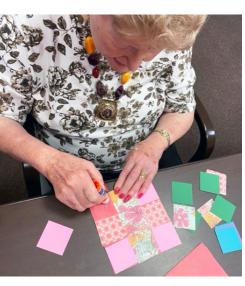

## Artisan Program

Our residents love to create! They enjoyed creating a colorful paper quilting project. It was amazing to see the beautiful designs and patterns they created. It brought so many wonderful memories of family while exercising their brains!