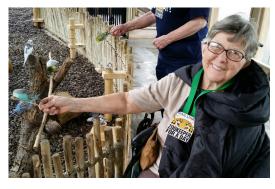

### ARTISAN PROGRAM

Residents enjoyed getting their artistic juices flowing by designing sculptures out of modeling clay. Our creative folks sculpted a pig, a hot dog with onions and a free form abstract! So talented!