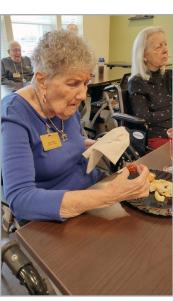

# APRIL FOOL'S HAPPY HOUR

We had a blast at our April Fool's Happy Hour! Residents were treated to "Jello" punch, mashed potato and black bean "chocolate chip cookies", Ferrero Rocher "meatballs" and Nilla wafer and peppermint patty "sliders". It's safe to say the Resident's were thoroughly fooled!