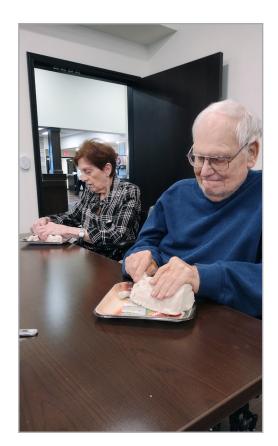

### ARTISAN PROGRAM

Residents enjoyed getting their artistic juices flowing by designing sculptures out of modeling clay. Our creative folks sculpted a pig, a hot dog with onions and a free form abstract! So talented!