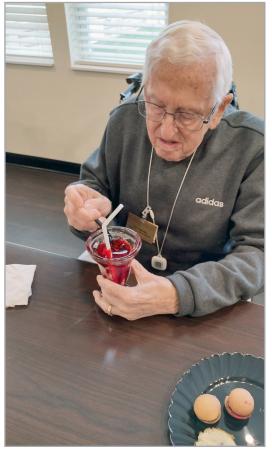

# APRIL FOOL'S HAPPY HOUR

We had a blast at our April Fool's Happy Hour! Residents were treated to "Jello" punch, mashed potato and black bean "chocolate chip cookies", Ferrero Rocher "meatballs" and Nilla wafer and peppermint patty "sliders". It's safe to say the Resident's were thoroughly fooled!