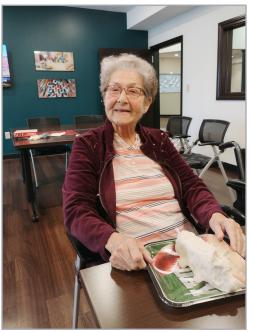

### ARTISAN PROGRAM

Residents enjoyed getting their artistic juices flowing by designing sculptures out of modeling clay. Our creative folks sculpted a pig, a hot dog with onions and a free form abstract! So talented!