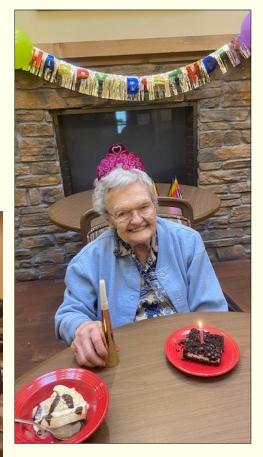

## **Special Moments**

## Happy Birthday!

Linda: May 19th Jim: May 25th

Those born in May are Taurus (May 1-20) and Gemini (May 21-June 20). The birthstone for May is emerald. The birth flower for May is lily of the valley. May is said to be the luckiest month in which to be born!