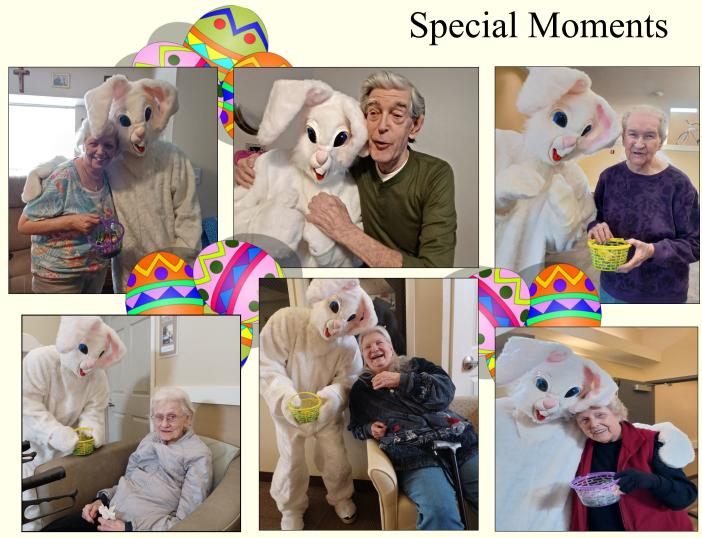

### **Hydration Elation**

For older adults, hydrating is especially important as thirst tends to decrease with age. Water doesn't have to be the only source for hydrating though. Some foods high in water content include celery, cucumbers, watermelon, cantaloupe, strawberries, bell peppers, grapes, and tomatoes. Soups, broths, and stews also can increase fluid intake, but watch for sodium content. When it comes to beverages, add some excitement to water with fruit or mint infused in it, or try milk, coconut water, or herbal caffeine-free teas like hibiscus or chamomile.

### Share Your Best Fitness/Hydration Idea

We hope you are inspired by these out of the box ideas for fitness and hydration! Did you think of a fun idea you would like to share? Please do so on our Facebook on the 1st!





Shar Lynn Robe

Those born in May are Taurus (May 1-20) and Gemini (May 21-June 20). The birthstone for May is emerald. The birth flower for May is lily of the valley. May is said to be the luckiest month in which to be born!

| ron S. 5/3 910 <sup>5</sup> <sup>、</sup> Gary H. 5/17 950<br>n R. 5/7 910   Vicky G. 5/24 940<br>ert S. 5/12 940   Willis A. 5/24 940 | Happy Birthday! |      |     |           |      |     |  |  |  |
|---------------------------------------------------------------------------------------------------------------------------------------|-----------------|------|-----|-----------|------|-----|--|--|--|
| •                                                                                                                                     | ron S.          | 5/3  |