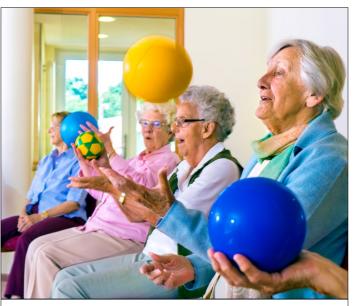

# **Creative Fitness & Hydration Ideas for Older Adults**

Follow your medical professional's advice and speak with them before changing diet, exercise, or supplements.

Physical fitness and staying hydrated, while naturally easy and fun for some, can seem intimidating for others. Look forward to creative approaches to both this Senior Health and Fitness Month!

### **Fun Fitness**

For most of us, there's some type of physical fitness that appeals (workout machines, sports, dance, yoga, swimming), but sometimes creativity spurs extra motivation! Think outside the box with ideas like: in-air arm swim strokes, hula hooping laughter yoga, gardening, soft darts, bean bag toss, bowling, croquet, mini golf, striking poses and holding them, noodle ball volleying, and scavenger hunts.

Physical fitness is important for older adults. It makes activities of daily life easier to do, and it helps with bone density and muscle strength. An added bonus is a decreased likelihood for falls.