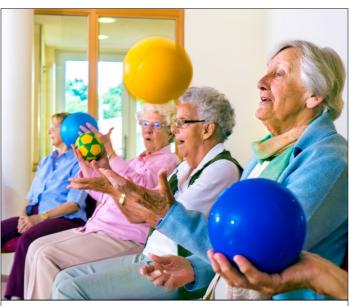

# **Creative Fitness & Hydration Ideas for Older Adults**

Follow your medical professional's advice and speak with them before changing diet, exercise, or supplements.

Physical fitness and staying hydrated, while naturally easy and fun for some, can seem intimidating for others. Look forward to creative approaches to both this Senior Health and Fitness Month!

### **Fun Fitness**

For most of us, there's some type of physical fitness that appeals (workout machines, sports, dance, yoga, swimming), but sometimes creativity spurs extra motivation! Think outside the box with ideas like: in-air arm swim strokes, hula hooping laughter yoga, gardening, soft darts, bean bag toss, bowling, croquet, mini golf, striking poses and holding them, noodle ball volleying, and scavenger hunts.