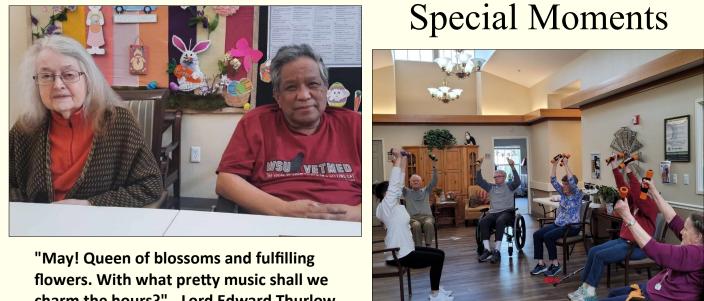

charm the hours?" - Lord Edward Thurlow

Those born in May are Taurus (May 1-20) and Gemini (May 21-June 20). The birthstone for May is emerald. The birth flower for May is lily of the valley. May is said to be the luckiest month in which to be born!

# Happy Birthday!

**Resident Birthdays:** Liz: May 18th Ginny: May 19th Joanne: May 24th

**Employee Birthdays:** Judy: May 3rd Tina: May 13th Irene: May 18th Rhonda: May 24th