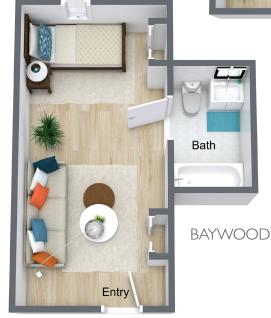

| Assisted Livin | ng Monthly | Rates: |
|----------------|------------|--------|
|----------------|------------|--------|

| Hillsdale         | \$ |
|-------------------|----|
| Shoreview         | \$ |
| Baywood           | \$ |
| Community Fee     | \$ |
| Second Person Fee | \$ |

## ASSISTED LIVING FLOOR PLANS

SHOREVIEW