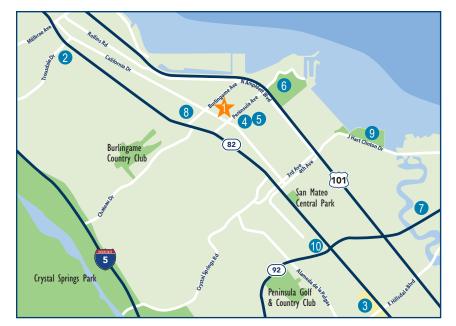

#### Follow our driving directions

#### From San Francisco:

- US-101 S/Central Fwy
- Follow US-101 S to Broadway in Burlingame
- Take Exit 419B from US-101 S
- Take Rollins Rd and Bloomfield Rd to Myrtle Rd

#### From Oakland:

- I-880 S and CA-92 W to N Bayshore Blvd in San Mateo
- Take Fxit 417A from US-101 N
- · Continue on N Bayshore Blvd
- Take Howard Avenue to Myrtle Rd

#### Points of Interest

- 1. Pacifica Senior Living Burlingame
- 2. Mills Peninsula Medical Center.
- Hillsdale Shopping Center
- **CVS**
- Safeway

- 6. Coyote Point Recreation Center
- 7. Target
- Post Office
- Seal Point Park
- 10. 24 Hour Fitness