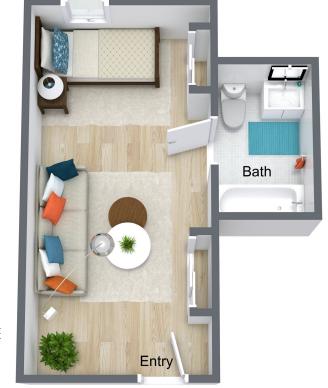

| Assisted Livin | ng Monthly | Rates: |
|----------------|------------|--------|
|----------------|------------|--------|

| Hillsdale         | \$ |
|-------------------|----|
| Shoreview         | \$ |
| Baywood           | \$ |
| Community Fee     | \$ |
| Second Person Fee | \$ |

## ASSISTED LIVING FLOOR PLANS

SHOREVIEW