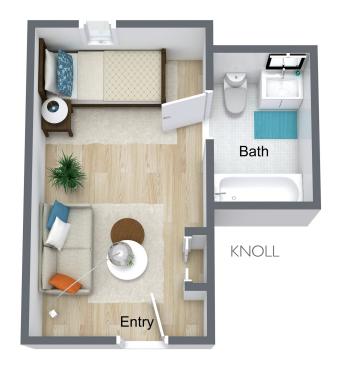

| Memory Care Monthly Rates: |    |
|----------------------------|----|
| Knoll                      | \$ |
| Oak Grove                  | \$ |
| Community Fee              | \$ |
| Second Person Fee          | \$ |

## MEMORY CARE FLOOR PLANS

OAK GROVE