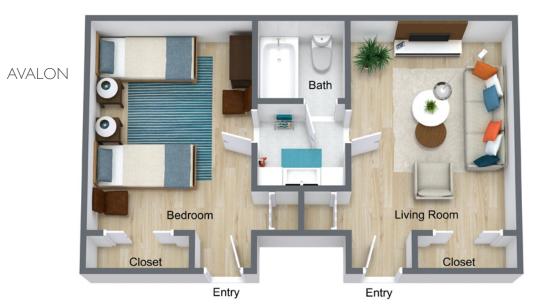

| Monthly fees:     |    |
|-------------------|----|
| Arroyo            | \$ |
| Avalon            | \$ |
| Community Fee     | \$ |
| Second Person Fee | \$ |

E

| Monthly fees:     |    |
|-------------------|----|
| Arroyo            | \$ |
| Avalon            | \$ |
| Community Fee     | \$ |
| Second Person Fee | \$ |
|                   |    |

650.878.5111 | 501 King Drive | Daly City, CA 94015 | SerraHighlandsSeniorLiving.com