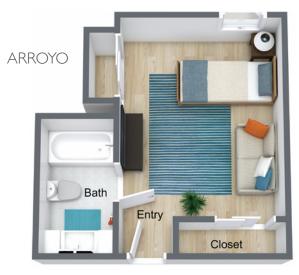

| Monthly fees:     |    |
|-------------------|----|
| Arroyo            | \$ |
| Avalon            | \$ |
| Community Fee     | \$ |
| Second Person Fee | \$ |

E

| Monthly fees:     |    |
|-------------------|----|
| Arroyo            | \$ |
| Avalon            | \$ |
| Community Fee     | \$ |
| Second Person Fee | \$ |
|                   |    |

650.878.5111 | 501 King Drive | Daly City, CA 94015 | SerraHighlandsSeniorLiving.com