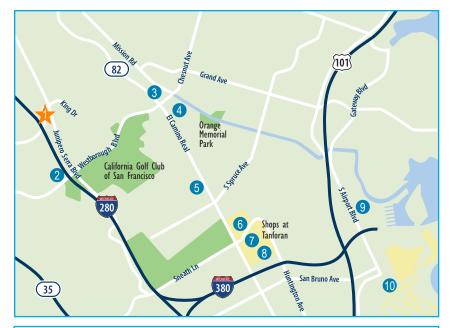

#### Points of Interest

- I. Serra Highlands Senior Living
- 2. Safeway
- 3. Kaiser Permanente San Francisco
- 4. US Post Office
- 5. Walgreens

- 6. Marshalls
- 7. Target
- 8. JC Penny
- 9. Costco
- 10. San Francisco International Airport

#### Follow our driving directions

#### I-80 W:

- Take I-280 S to Westborough Blvd. in South San Francisco.
- Take Exit 45 from I-280 S
- Take Gellert Blvd and King Drive to destination

#### US-101 S/Central Freeway:

- Follow US-101 S and I-280 S to Westborough Blvd in South San Francisco.
- Take Exit 45 from I-280 S
- Take Gellert Blvd and King Drive to destination

Lic. # 415600191

E

650.878.5111 | 501 King Drive | Daly City, CA 94015 | SerraHighlandsSeniorLiving.com