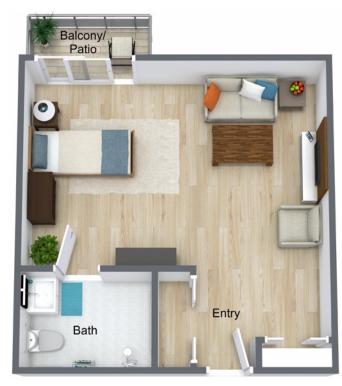

# FLOOR PLANS

BRIAR

| Assisted Living Monthly Rates*: |    |
|---------------------------------|----|
| Briar                           | \$ |
| Crest                           | \$ |
| Community Fee                   | \$ |
| Second Person Fee               | \$ |