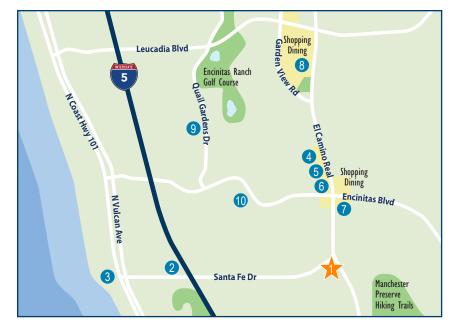

#### Directions to Pacifica Senior Living Encinitas:

#### Directions from the north

- 1-215 S and 1-15 S to W Valley Parkway in Escondido
- Take exit 31 from I-15 S
- Continue on W Valley Parkway
- Take Del Dios Road and El Montevideo to S El Camino Real in Encinitas to destination

#### Directions from the south

- Follow I-5 N to Manchester Avenue in Encinitas
- Take Exit 39 from I-5 N
- Drive to S El Camino Real to destination

#### Points of Interest

- 1. Pacifica Senior Living Encinitas
- 2. Scripps Memorial Hospital Encinitas
- 3. Swami's Seaside Park & Beach
- 4. Camino Village Plaza
- 5. Vons

- 6. Walgreens
- 7. LA Fitness
- 8. Encinitas Ranch Town Center
- 9. San Diego Botanic Garden
- 10. Encinitas Self Storage