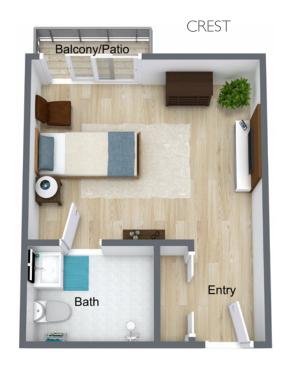

# FLOOR PLANS

BRIAR

| Assisted Living Monthly Rates*: |    |
|---------------------------------|----|
| Briar                           | \$ |
| Crest                           | \$ |
| Community Fee                   | \$ |
| Second Person Fee               | \$ |