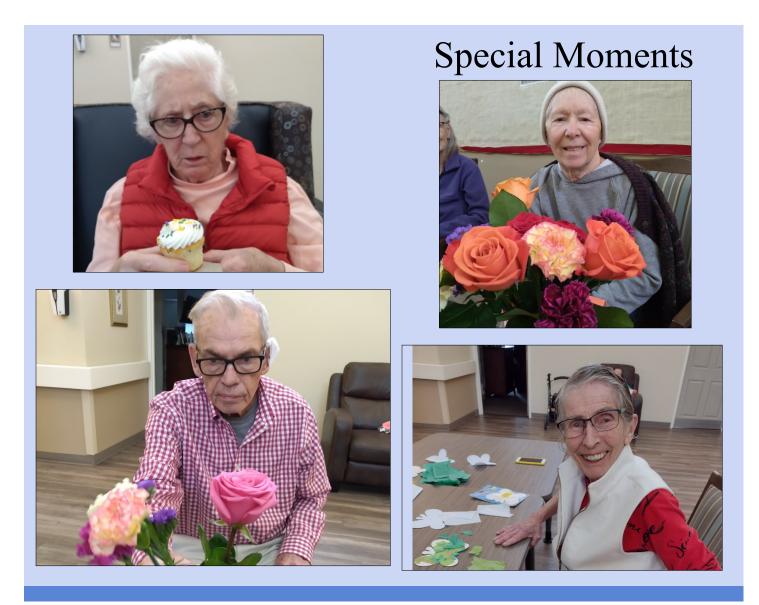

**Resident Spotlight: Shirley** 

Shirley is a devoted mother and all -around kind lady. She is always checking to makes sure that her friends are doing well and that everyone has what they need. She has been an avid church member for years and still enjoys seeing services online.

Her favorite things are playing cards with her friends and having coffee and pumpkin bread with her daughter. They like to sit on the bench outside and chat while they drink their coffee.

We love having Shirley's smile and caring heart in our community and can't help but smile when we see her!