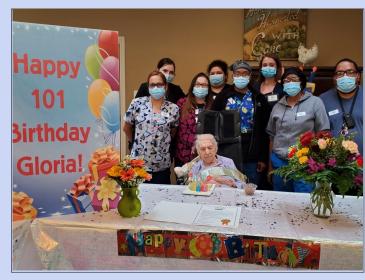

## Gloria

Gloria turned 101 years young in March. It was our honor to help her celebrate this special day with distinguished guests from Sparks City Council that recognized her for the enormous contribution she has made to her community. Having grown up in Ely, NV with her immigrant parents from Spain, her childhood was spent embracing the Basque way of life and celebrating the Basque culture. Moving to Sparks, NV in 1958, Gloria served many years on the board of directors for the Reno Basque Club, Zazoiak Bat, and worked to make the annual Basque Festival a success. She was an RN for over 75 years, with her early beginnings being part of the US Army Nurses Corps during World War II. Her nursing career has taken her on a journey of living in many parts of the United States and working in varies hospitals including Reno Washoe Health System. For Gloria, her family has always come first and she dedicated her life to caring for her disabled brother. As a beloved friend by so many, Gloria is an inspiration to us all.