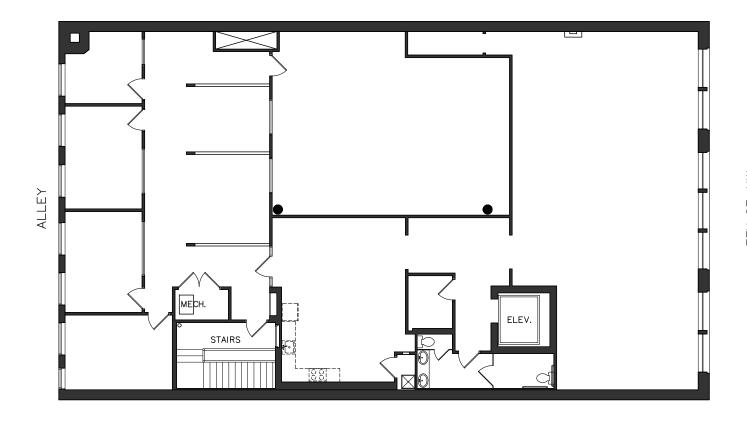

### **FLOOR PLAN**

**4TH FLOOR PLAN** 

THIS FULL FLOOR SUITE IS THE TOP FLOOR OF A HISTORIC BOUTIQUE BUILDING IN THE HEART OF THE CHINATOWN NEIGHBORHOOD.

THE 4TH FLOOR FEATURES EXPANSIVE WINDOW LINES ALONG 7TH STREET WITH VIEWS OF CHINATOWN AND CAPITAL ONE ARENA.