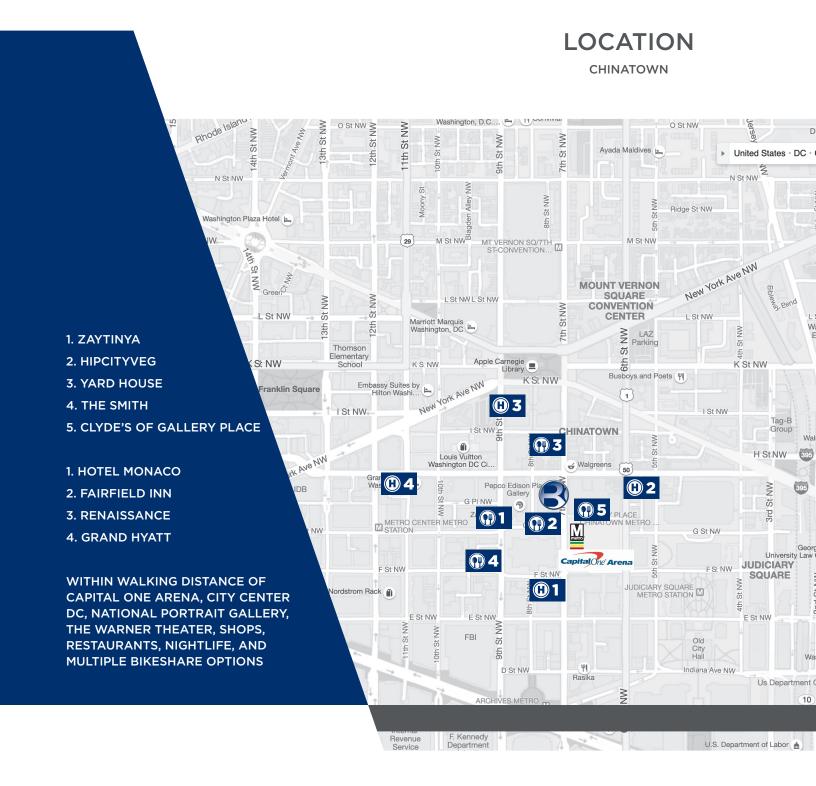

### **AVAILABLE SPACE**

THIRD FLOOR 5,249 SF FOURTH FLOOR 5,249 SF





#### **FLOOR PLAN**

**3RD FLOOR PLAN** 



THIS FULL FLOOR SUITE FEATURES EXPOSED CEILINGS AND WINDOWS OVERLOOKING 7TH STREET. THE EXISTING BUILDOUT IS A MIX OF PRIVATE OFFICES AND OPEN WORKSTATIONS, A KITCHEN & BREAKROOM, TWO CONFERENCE ROOMS, AND RECEPTION AREA.



### **FLOOR PLAN**

**4TH FLOOR PLAN** 



THIS FULL FLOOR SUITE IS THE TOP FLOOR OF A HISTORIC BOUTIQUE BUILDING IN THE HEART OF THE CHINATOWN NEIGHBORHOOD.

THE 4TH FLOOR FEATURES EXPANSIVE WINDOW LINES ALONG 7TH STREET WITH VIEWS OF CHINATOWN AND CAPITAL ONE ARENA.









#### **BRITTANY RICE**

**PROPERTY MANAGER** 

202.349.2793 DIRECT BRICE@BORGERMANAGEMENT.COM



VIEWS OF CHINATOWN FROM OFFICE SUITE