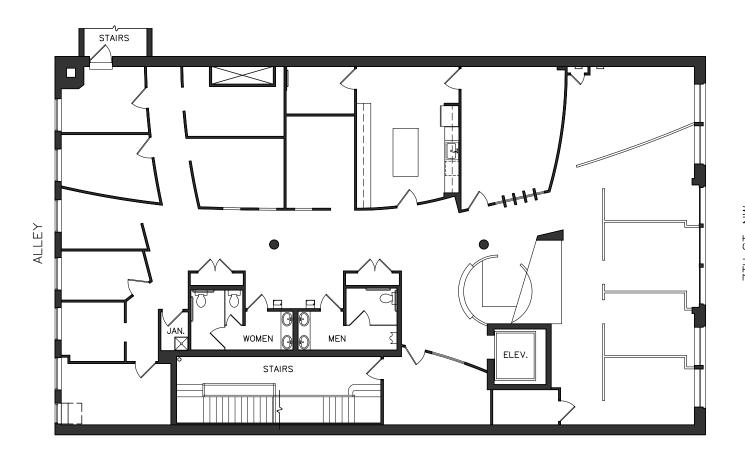

#### **FLOOR PLAN**

**3RD FLOOR PLAN** 

THIS FULL FLOOR SUITE FEATURES EXPOSED CEILINGS AND WINDOWS OVERLOOKING 7TH STREET. THE EXISTING BUILDOUT IS A MIX OF PRIVATE OFFICES AND OPEN WORKSTATIONS, A KITCHEN & BREAKROOM, TWO CONFERENCE ROOMS, AND RECEPTION AREA.