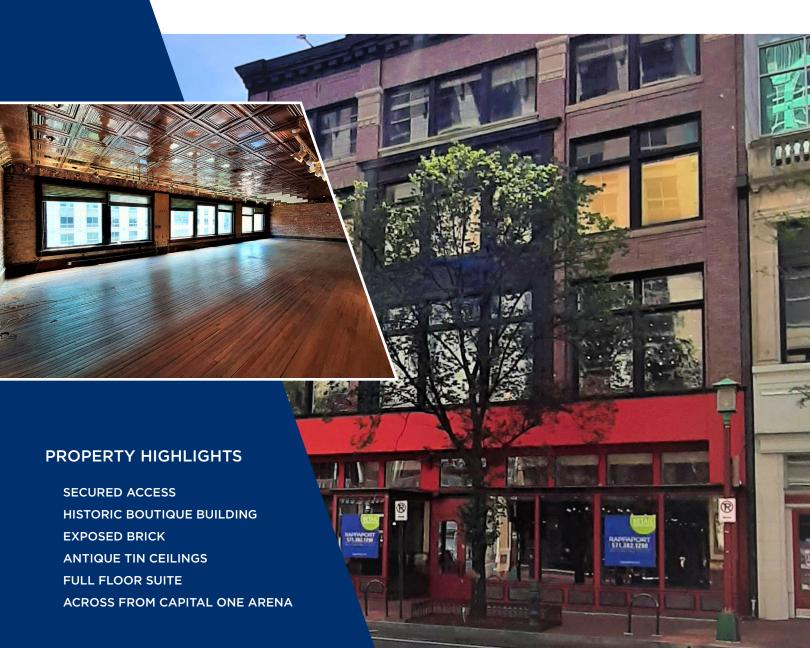

### **FLOOR PLAN**

**4TH FLOOR PLAN** 

THIS FULL FLOOR SUITE IS THE TOP FLOOR OF A HISTORIC BOUTIQUE BUILDING IN THE HEART OF THE CHINATOWN NEIGHBORHOOD.

THE 4TH FLOOR FEATURES EXPANSIVE WINDOW LINES ALONG 7TH STREET WITH VIEWS OF CHINATOWN AND CAPITAL ONE ARENA.