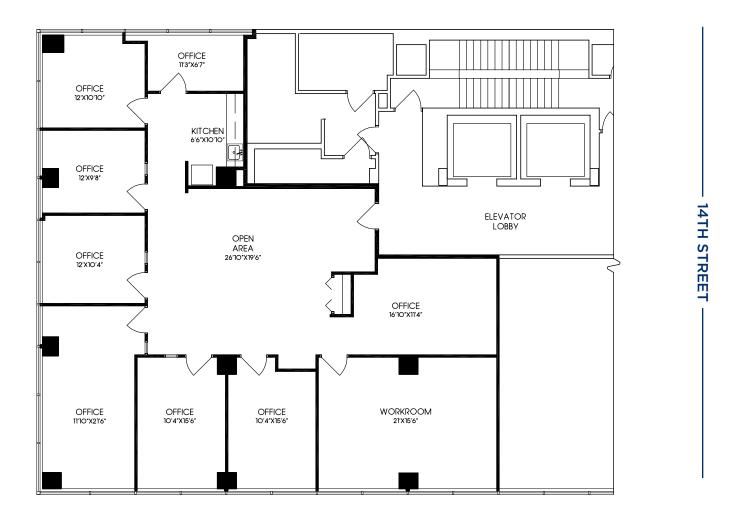

#### AVAILABLE SPACE

| 6TH FLOOR  | 1,892 RSF |
|------------|-----------|
| 6TH FLOOR  | 2,382 RSF |
| 8TH FLOOR  | 3,626 RSF |
| 9TH FLOOR  | 2,730 RSF |
| 10TH FLOOR | 2,150 RSF |
| 12TH FLOOR | 5,426 RSF |

#### **PROPERTY HIGHLIGHTS**

- **ON-SITE PROPERTY MANAGEMENT**
- LOBBY ATTENDANT
- UPGRADED COMMON HALLWAY & RESTROOMS
- EXPANSIVE WINDOW LINES
- TWO BLOCKS FROM MCPHERSON SQUARE METRO
- OWNER OCCUPIED/AMERICAN DENTAL ASSOCIATION



TARA MANSARE PROPERTY MANAGER

### **6TH FLOOR PLAN**

**REAR OF BUILDING: 1,892 RSF** 





TARA MANSARE PROPERTY MANAGER

### **6TH FLOOR PLAN**

FRONT OF BUILDING: 2,382 RSF





TARA MANSARE PROPERTY MANAGER

#### **8TH FLOOR PLAN**

3,626 RSF





TARA MANSARE PROPERTY MANAGER

### **9TH FLOOR PLAN**

2,730 RSF





TARA MANSARE PROPERTY MANAGER

### **10TH FLOOR PLAN**

2,150 RSF





TARA MANSARE PROPERTY MANAGER

### **12TH FLOOR PLAN**

5,426 RSF





TARA MANSARE PROPERTY MANAGER





TARA MANSARE PROPERTY MANAGER



TARA MANSARE PROPERTY MANAGER

202.898.2920 OFFICE TMANSARE@BORGERMANAGEMENT.COM



THE INFORMATION CONTAINED HEREIN IS BELIEVED TO BE ACCURATE BUT THE LANDLORD OR AGENT DOES NOT WARRANT OR GUARANTY THE ACCURACY AND THEREFORE IS SUBJECT TO CHANGE WITHOUT NOTICE.