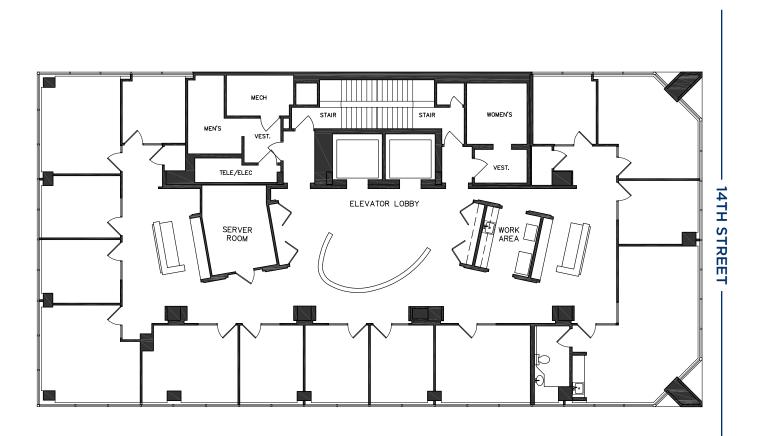

#### **PROPERTY HIGHLIGHTS**

- **ON-SITE PROPERTY MANAGEMENT**
- LOBBY ATTENDANT
- UPGRADED COMMON HALLWAY & RESTROOMS
- EXPANSIVE WINDOW LINES
- TWO BLOCKS FROM MCPHERSON SQUARE METRO
- OWNER OCCUPIED/AMERICAN DENTAL ASSOCIATION