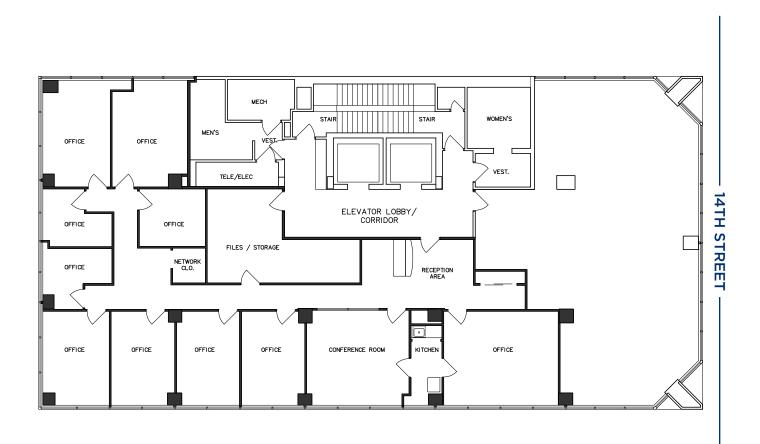

#### AVAILABLE SPACE

| 6TH FLOOR  | 1,892 RSF |
|------------|-----------|
| 6TH FLOOR  | 2,382 RSF |
| 8TH FLOOR  | 3,626 RSF |
| 9TH FLOOR  | 2,730 RSF |
| 10TH FLOOR | 2,150 RSF |
| 12TH FLOOR | 5,426 RSF |

#### **PROPERTY HIGHLIGHTS**

- **ON-SITE PROPERTY MANAGEMENT**
- LOBBY ATTENDANT
- UPGRADED COMMON HALLWAY & RESTROOMS
- EXPANSIVE WINDOW LINES
- TWO BLOCKS FROM MCPHERSON SQUARE METRO
- OWNER OCCUPIED/AMERICAN DENTAL ASSOCIATION



TARA MANSARE PROPERTY MANAGER

### **6TH FLOOR PLAN**

**REAR OF BUILDING: 1,892 RSF** 





TARA MANSARE PROPERTY MANAGER

### **6TH FLOOR PLAN**

FRONT OF BUILDING: 2,382 RSF





TARA MANSARE PROPERTY MANAGER

#### **8TH FLOOR PLAN**

3,626 RSF





TARA MANSARE PROPERTY MANAGER

### **9TH FLOOR PLAN**

2,730 RSF





TARA MANSARE PROPERTY MANAGER

### **10TH FLOOR PLAN**

2,150 RSF





TARA MANSARE PROPERTY MANAGER

### **12TH FLOOR PLAN**

5,426 RSF





TARA MANSARE PROPERTY MANAGER





TARA MANSARE PROPERTY MANAGER



TARA MANSARE PROPERTY MANAGER

202.898.2920 OFFICE TMANSARE@BORGERMANAGEMENT.COM



THE INFORMATION CONTAINED HEREIN IS BELIEVED TO BE ACCURATE BUT THE LANDLORD OR AGENT DOES NOT WARRANT OR GUARANTY THE ACCURACY AND THEREFORE IS SUBJECT TO CHANGE WITHOUT NOTICE.