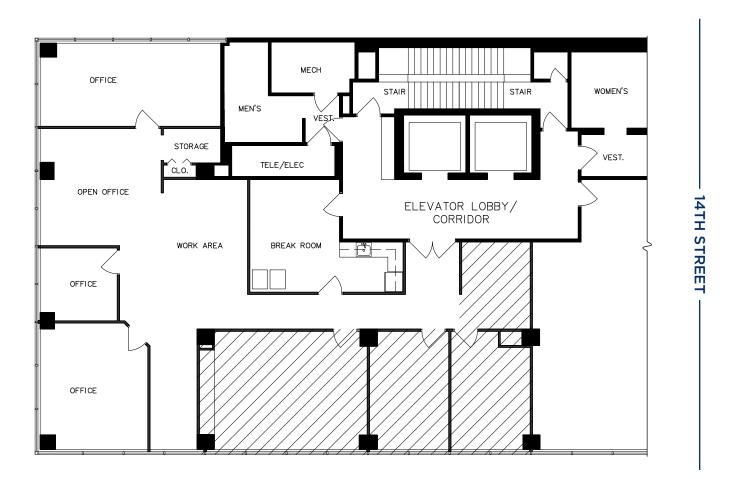

### **6TH FLOOR PLAN**

**REAR OF BUILDING: 1,892 RSF** 

TARA MANSARE PROPERTY MANAGER