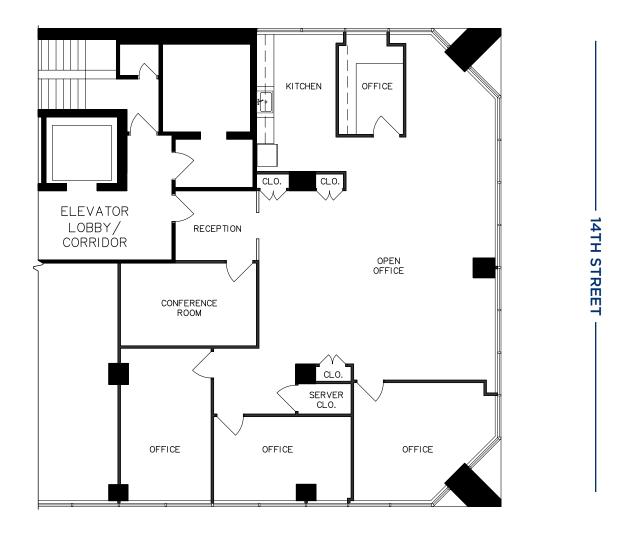

### **6TH FLOOR PLAN**

FRONT OF BUILDING: 2,382 RSF

TARA MANSARE PROPERTY MANAGER