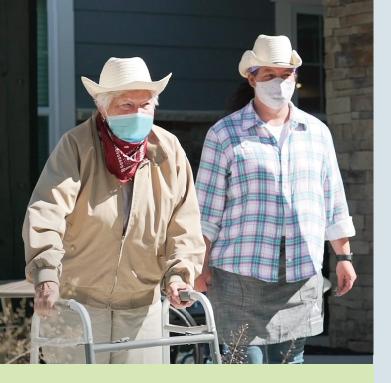

## EXPERIENCE THE CARE of

compassionate team members

Care team members available 24/7

Robust COVID-19 safety protocols and programs

Care designed to promote independence while providing assistance as needed

Balanced Living program: designed to reduce falls while improving physical health and balance

In-suite personal alert system

Occupational and physical therapy provided by Legacy® Healthcare Services

Ongoing, extensive team member training