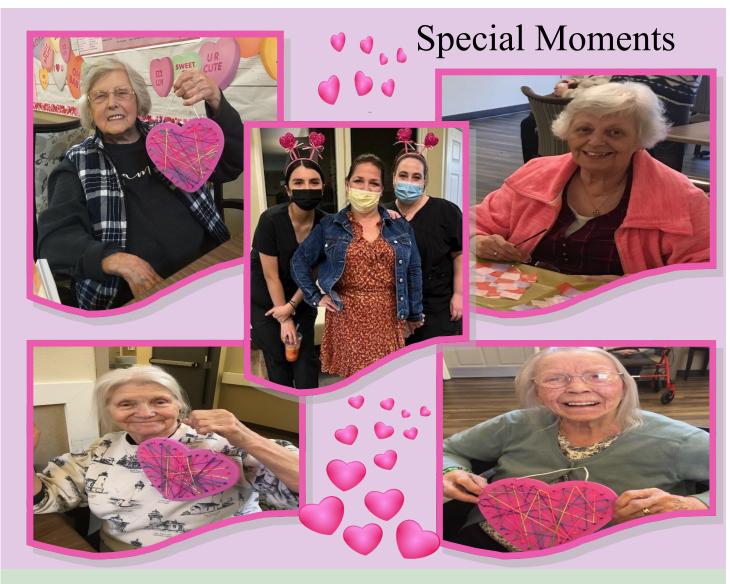

ally, is said to have some health benefits, from slowing cognitive decline in older adults to protecting against certain cancers and Type Two Diabetes. As for drawbacks, it may bring on stomach acid release (heartburn), increase blood pressure, and act as a diuretic. It can also interact poorly with some medications. For some with caffeine sensitivity, even small amounts can cause restlessness, sleep issues, and anxiety.

An area where opinions vary is its level of addictiveness. The facts are: it does raise dopamine a little, and can bring withdrawal symptoms if one stops intake.

So...Stick with or skip? For those who enjoy caffeinated beverages or foods, as with anything, it's best to enjoy in moderation. Let us know your thoughts about caffeine in our newsletter post on our facebook.







Those born in March are Pisces (Feb. 19 - March 20) and Aries (March 21 - April 19). The birthstones for March are aquamarine and bloodstone (which is dark green). The birth flowers for March are the daffodil and jonquil. March babies are said to have a sunny disposition!

### March 2022 Highlights

March observes Women's History Month, Nutrition Month, and Save Your Vision Month. It celebrates crafting, aviation, and cleaning!

01 Peanut Butter Day; Music Therapy Day

02 Banana Cream Pie Day; Read Day

03 Cold Cuts Day; World Wildlife Day

04 Marching Music Day; Pound Cake Day

**05 Employee Appreciation Day** 

06 Dentists' Day; Oreo Day; Dress Day

07 Cereal Day; Flapjack Day

08 Intl. Women's Day; Oregon Day

09 Barbie Day; Meatball Day

10 Blueberry Popover Day; Bagpipe Day

11