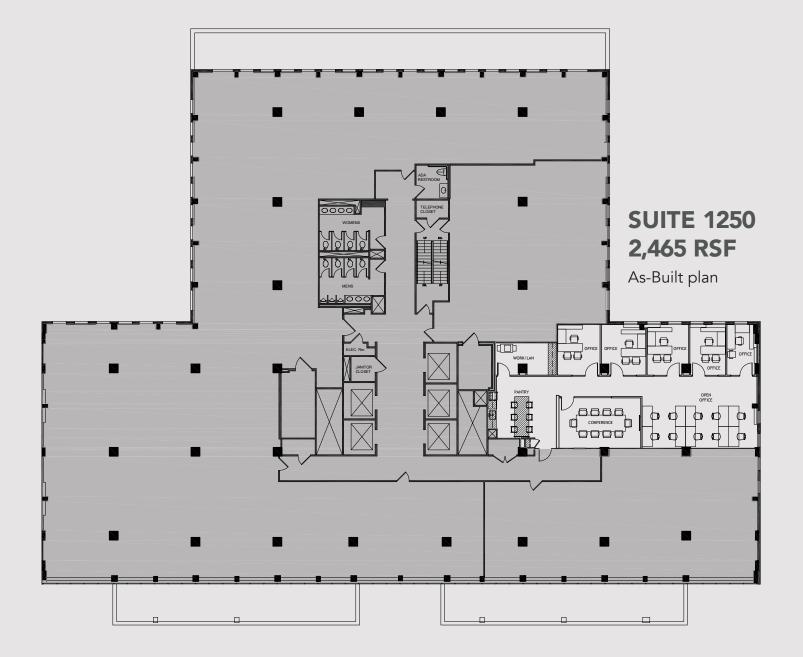

#### SPACE AVAILABLE

| 5th Floor  | _ | 9,167 RSF |
|------------|---|-----------|
| 5th Floor  | _ | 2,349 RSF |
| 7th Floor  | - | 1,628 RSF |
| 9th Floor  | - | 1,492 RSF |
| 9th Floor  | - | 6,370 RSF |
| 12th Floor | - | 2,465 RSF |