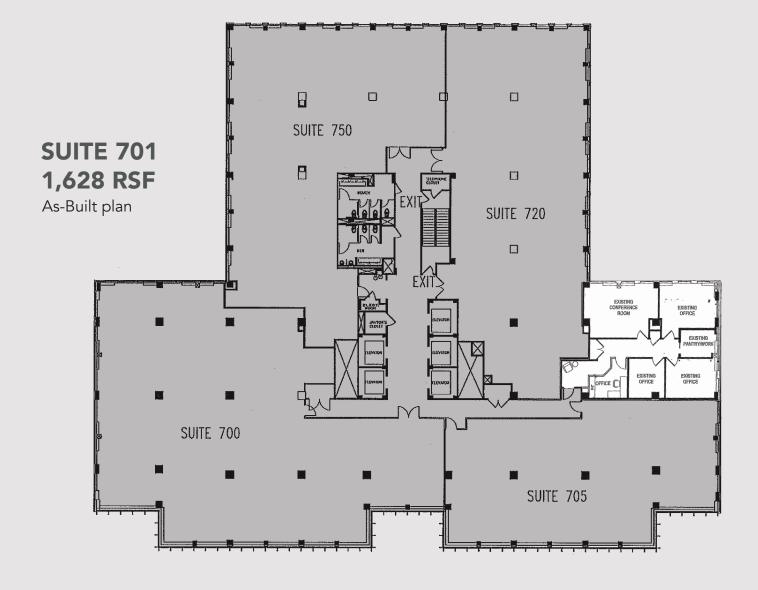

#### SPACE AVAILABLE

| 5th Floor  | _ | 9,167 RSF |
|------------|---|-----------|
| 5th Floor  | _ | 2,349 RSF |
| 7th Floor  | - | 1,628 RSF |
| 9th Floor  | - | 1,492 RSF |
| 9th Floor  | - | 6,370 RSF |
| 12th Floor | - | 2,465 RSF |