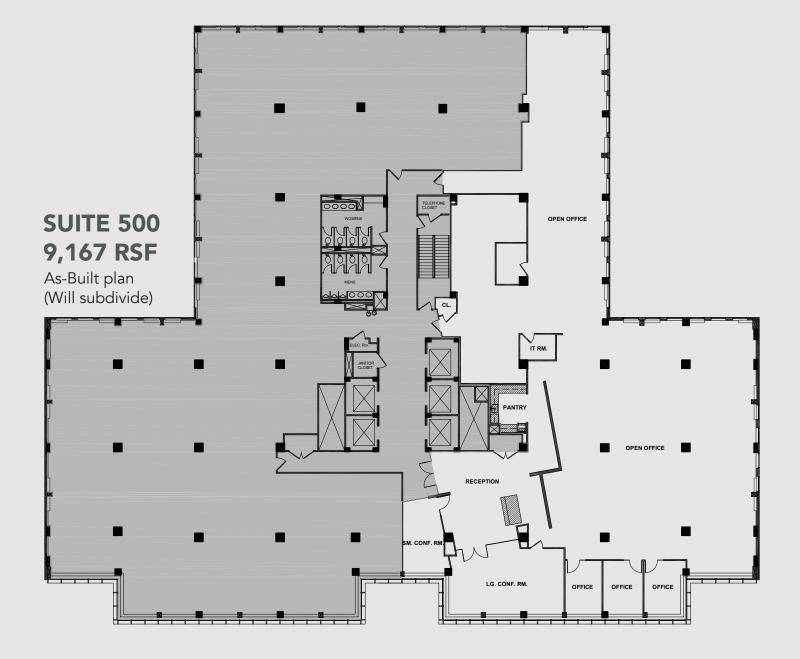

#### SPACE AVAILABLE

| 5th Floor  | _ | 9,167 RSF |
|------------|---|-----------|
| 5th Floor  | _ | 2,349 RSF |
| 7th Floor  | - | 1,628 RSF |
| 9th Floor  | - | 1,492 RSF |
| 9th Floor  | - | 6,370 RSF |
| 12th Floor | - | 2,465 RSF |