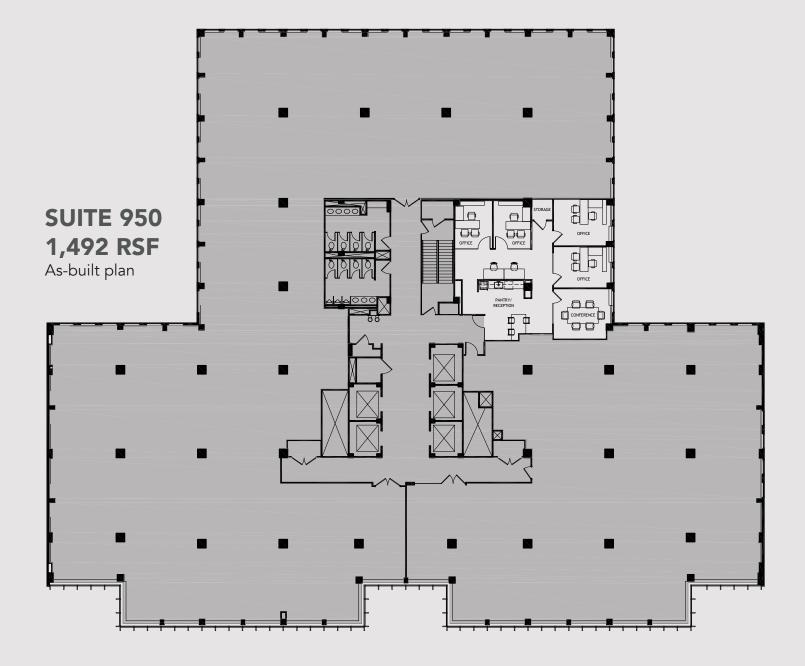

#### SPACE AVAILABLE

| 5th Floor  | _ | 9,167 RSF |
|------------|---|-----------|
| 5th Floor  | _ | 2,349 RSF |
| 7th Floor  | - | 1,628 RSF |
| 9th Floor  | - | 1,492 RSF |
| 9th Floor  | - | 6,370 RSF |
| 12th Floor | - | 2,465 RSF |