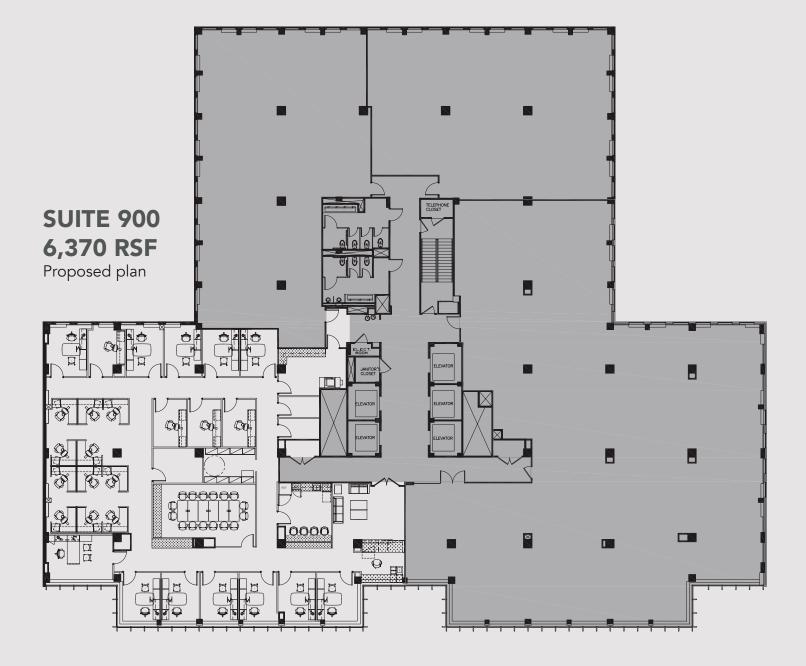

#### SPACE AVAILABLE

| 5th Floor  | _ | 9,167 RSF |
|------------|---|-----------|
| 5th Floor  | _ | 2,349 RSF |
| 7th Floor  | - | 1,628 RSF |
| 9th Floor  | - | 1,492 RSF |
| 9th Floor  | - | 6,370 RSF |
| 12th Floor | - | 2,465 RSF |