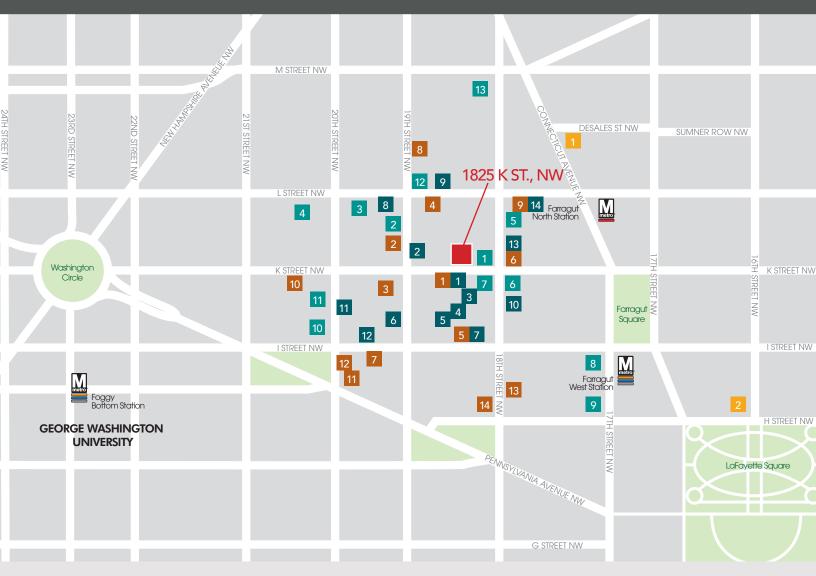

# LOCATION & AMENITIES

#### RESTAURANTS

- 1. Sichuan Pavilion
- 2. Protein Bar
- 3. Rasoi Indian Kitchen
- 4. Five Guys Burgers and Fries
- 5. Cities Restaurant & Lounge
- 6. Elephant & Castle
- 7. Stoupsy's
- 8. Potbelly Sandwich Shop
- 9. Pret A Manger
- 10. Devon & Blakely
- 11. Washington Deli
- 12. KAZ Sushi Bistro
- 13. Jack's Fresh
- 14 Au Bon Pain

#### COFFEE

- 1. Au Bon Pain
- 2. Cafe Carvy
- 3. Starbucks
- 4. Corner Bakery Cafe
- 5. Havana Cafe
- 6. Cafe' Grande
- 7. Filter Coffeehouse & Espresso
- 8. Dunkin' Donuts
- 9. Starbucks
- 10. K Street Cafe & Bagel
- 11. Greenberry's Coffee & Tea
- 12. Penn Grill
- 13. Starbucks
- 14. Corner Bakery Cafe

#### BANKS

- 1. Bank of America
- Financial Center
- 2. Sun Trust Bank
- 3. PNC Bank
- 4. Wells Fargo Bank
- 5. PNC Bank
- 6. Cardinal Bank
- 7. Wells Fargo Bank
- 8. Bank of America
- **Financial Center**
- 9. PNC Bank
- 10. State Bank of India
- 11. TD Bank
- 12. M&T Bank
- 13. Capital One Bank