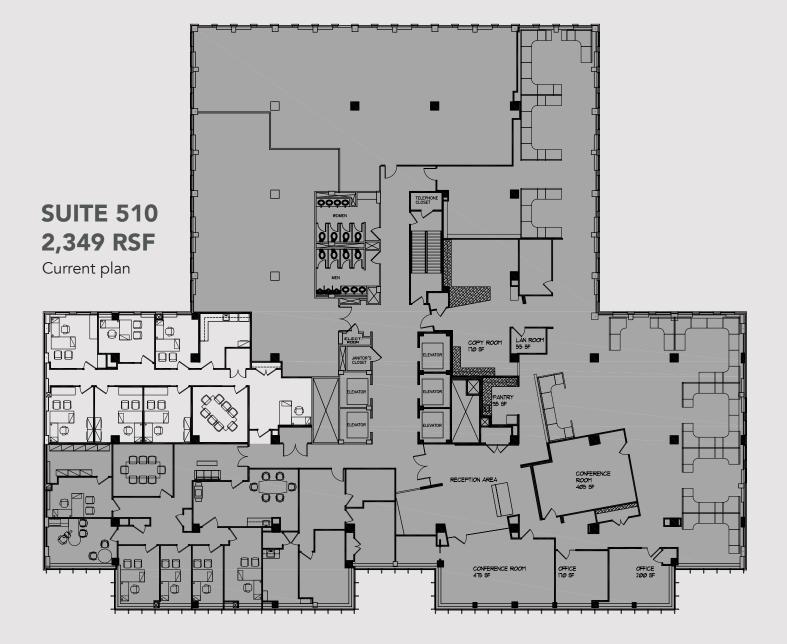

#### SPACE AVAILABLE

| 5th Floor  | _ | 9,167 RSF |
|------------|---|-----------|
| 5th Floor  | _ | 2,349 RSF |
| 7th Floor  | - | 1,628 RSF |
| 9th Floor  | - | 1,492 RSF |
| 9th Floor  | - | 6,370 RSF |
| 12th Floor | - | 2,465 RSF |