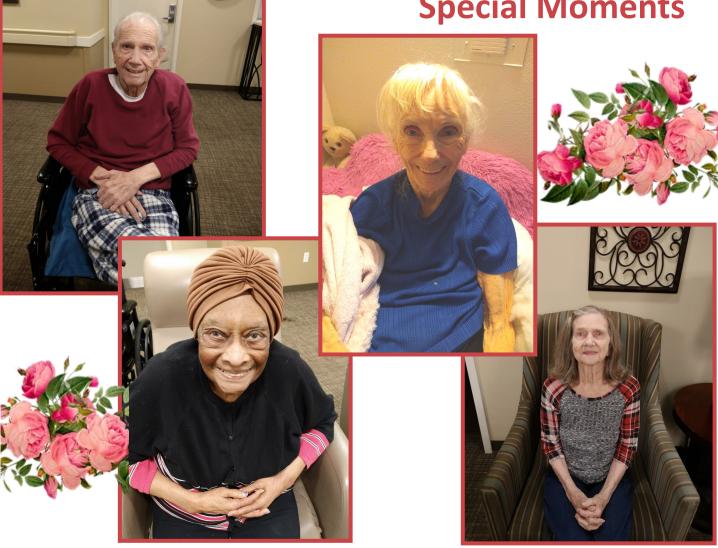

----------|
| Normal                     | Less than 120   | & Less than 80              |
| Prehypertension            | 120-139         | Or 80-89                    |
| Hypertension               | 140 or above    | Or 90 or above              |

For older adults, impactful actions can be taken to improve heart health, such as stopping smoking, being physically active, having a healthy diet, and reducing alcohol to no more than two drinks per day for men, and no more than one drink per day for women. Managing stress is also important and can be approached with mindfulness meditation, deep breathing, and physical activity.

Let us know what heart healthy choices you make as part of your daily routine on our facebook post for this month's newsletter. We'd love to hear of your efforts!







# **Happy Birthday!**

Vicki V: Feb. 17 Pat O: Feb. 18 Maudel P: Feb. 21 James T: Feb. 22

Those born in February are either Aguarius "The Water Bearer" (Jan. 19-Feb. 19) or Pisces "The Fish" (Feb. 19-March 20). Aquarius birthstones are garnet or amethyst. Pisces birthstones are amethyst or aquamarine. The February birth flowers are iris and violet.

# **February 2022 Highlights**

February is American Heart Month, Black History Month, Cancer Prevention Month and Wise Healthcare Consumer Month. It celebrates libraries, bird feeding, canned foods, embroidery, cherries, and American pies.

01 Dark Chocolate Day; Baked Alaska Day
02 Groundhog Day; Tater Tot Day; Ukulele Day
03 Carrot Cake Day; Optimist Day
04 Homemade Soup Day; Thank a Mail Carrier
Day 05 World Nutella Day; Fun Outside Da