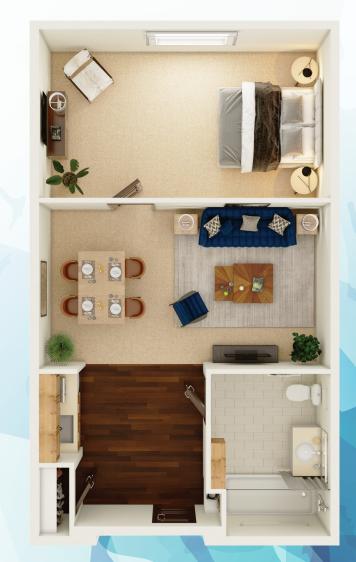

T FLOOR M.C. ACTIVITY AREA 106 **(3**) RR S 124 120 116 112 122 118 114 LEGEND ASSISTED LIVING 105 104 STUDIO M.C. M.C. LIVING ONE BEDROOM DINING 103 MULTIPURPOSE ROOM MEMORY CARE STUDIO 102 S STAIRS R ELEVATOR 101 PRIVATE R RESTROOMS SNACK/ COFFEE BAR R RESTAURANT S B GRAND LOBBY LIVING ROOM PORTE COCHERE



SITE PLAN 2ND FLOOR E S LEGEND ASSISTED LIVING STUDIO ONE BEDROOM TWO BEDROOM S STAIRS R ELEVATOR R RESTROOMS THEATER R ----S B OPEN GAME TO BELOW ROOM





#### MEMORY CARE SITE PLAN

1ST FLOOR

#### LEGEND

STUDIO

COMPANION

- S STAIRS
- ELEVATOR
- RESTROOMS





#### MEMORY CARE SITE PLAN

2ND & 3RD FLOOR

#### LEGEND

STUDIO

COMPANION

S STAIRS

ELEVATOR

R RESTROOMS







#### STUDIO

323-470 Sq. Ft. Studio / 1 Bath



#### **ONE BEDROOM**

522-588 Sq. Ft. 1 Bedroom / 1 Bath





## STUDIO MC

283-415 Sq. Ft. Studio / 1 Bath



#### **COMPANION APARTMENT MC**

433-534 Sq. Ft. Studio / 1 Bath





A Senior Living Community

424.488.6340

3210 W. Sepulveda Blvd. Torrance, CA 90505

### **CLEARWATERatSOUTHBAY.COM**