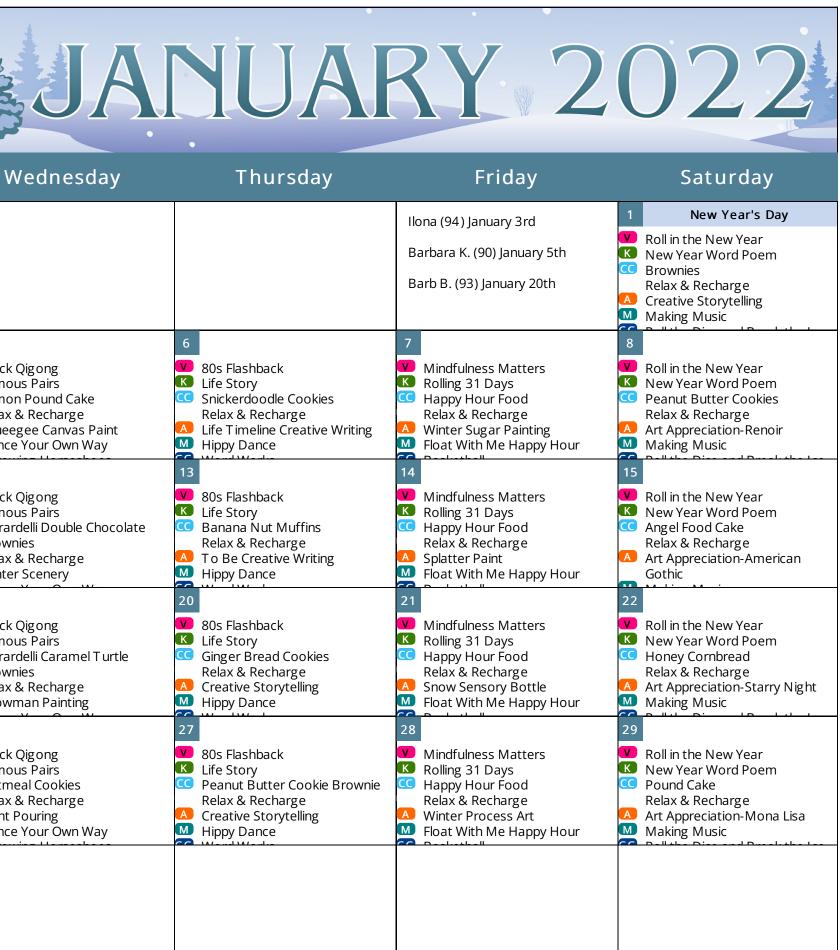

Avalon Springs Health Campus Memory Care

| Sunday                                                                                                                                                                                                           | Monday                                                                                                                                                                                                        | Tuesday                                                                                                                                                                                                 | Wednesday                                                                                                                                                                                                                                                                                                                                                                                                                                                                                                                                                                                                                                                                                                                                                                                                                                                                                                                                                                                                                                                                                                                                                                                                                                                                                                                                                                                                                                                                                                                                                                                                                                                                                                                                                                                                                                                                                                                                                                                                                                                                                                                                        | Thursday                                                                                                                                                                                     |                                                                          |
|------------------------------------------------------------------------------------------------------------------------------------------------------------------------------------------------------------------|---------------------------------------------------------------------------------------------------------------------------------------------------------------------------------------------------------------|---------------------------------------------------------------------------------------------------------------------------------------------------------------------------------------------------------|--------------------------------------------------------------------------------------------------------------------------------------------------------------------------------------------------------------------------------------------------------------------------------------------------------------------------------------------------------------------------------------------------------------------------------------------------------------------------------------------------------------------------------------------------------------------------------------------------------------------------------------------------------------------------------------------------------------------------------------------------------------------------------------------------------------------------------------------------------------------------------------------------------------------------------------------------------------------------------------------------------------------------------------------------------------------------------------------------------------------------------------------------------------------------------------------------------------------------------------------------------------------------------------------------------------------------------------------------------------------------------------------------------------------------------------------------------------------------------------------------------------------------------------------------------------------------------------------------------------------------------------------------------------------------------------------------------------------------------------------------------------------------------------------------------------------------------------------------------------------------------------------------------------------------------------------------------------------------------------------------------------------------------------------------------------------------------------------------------------------------------------------------|----------------------------------------------------------------------------------------------------------------------------------------------------------------------------------------------|--------------------------------------------------------------------------|
| <ul> <li>Artisans</li> <li>CC - Creative Cooking</li> <li>GF - Gathering of Friends</li> <li>GG - Group Games</li> <li>K - Keeping it Sharp/Reminisce</li> <li>Music to My Ears</li> <li>V - Vitality</li> </ul> |                                                                                                                                                                                                               |                                                                                                                                                                                                         |                                                                                                                                                                                                                                                                                                                                                                                                                                                                                                                                                                                                                                                                                                                                                                                                                                                                                                                                                                                                                                                                                                                                                                                                                                                                                                                                                                                                                                                                                                                                                                                                                                                                                                                                                                                                                                                                                                                                                                                                                                                                                                                                                  |                                                                                                                                                                                              | llona (94)<br>Barbara H<br>Barb B. (9                                    |
| <ul> <li>2</li> <li>Balance</li> <li>Guess the Animal</li> <li>Corn Bread</li> <li>Relax &amp; Recharge</li> <li>No Sew Fleece Blankets</li> <li>Lift Your Voices</li> </ul>                                     | <ul> <li>What a Wonderful World Chair<br/>Yoga</li> <li>Memory Box</li> <li>Sugar Cookies<br/>Relax &amp; Recharge</li> <li>Watercolor Snowflake Art</li> </ul>                                               | <ul> <li>4</li> <li>Drum Circle</li> <li>T ell Me Something Good</li> <li>Good</li> <li>Blueberry Muffins<br/>Relax &amp; Recharge</li> <li>Pinecone Penguin</li> <li>T oe T apping T uesday</li> </ul> | <ul> <li>5</li> <li>Quick Qigong</li> <li>Famous Pairs</li> <li>Lemon Pound Cake<br/>Relax &amp; Recharge</li> <li>Squeegee Canvas Paint</li> <li>Dance Your Own Way</li> </ul>                                                                                                                                                                                                                                                                                                                                                                                                                                                                                                                                                                                                                                                                                                                                                                                                                                                                                                                                                                                                                                                                                                                                                                                                                                                                                                                                                                                                                                                                                                                                                                                                                                                                                                                                                                                                                                                                                                                                                                  | <ul> <li>6</li> <li>80s Flashback</li> <li>K Life Story</li> <li>Snickerdoodle Cookies<br/>Relax &amp; Recharge</li> <li>Life Timeline Creative Writing</li> <li>Hippy Dance</li> </ul>      | 7<br>Mindfu<br>K Rolling<br>C Happy<br>Relax &<br>Winter<br>M Float V    |
| <ul> <li>9</li> <li>V Balance</li> <li>K Guess the Animal</li> <li>C Banana Bread</li> <li>Relax &amp; Recharge</li> <li>A Kindness Flowers</li> <li>M Lift Your Voices</li> </ul>                               | <ul> <li>What a Wonderful World Chair<br/>Yoga</li> <li>Memory Box</li> <li>Chocolate Chip Cookes<br/>Relax &amp; Recharge</li> <li>Watercolor Snowman</li> </ul>                                             | <ul> <li>Drum Circle</li> <li>Tell Me Something Good</li> <li>Cinnamon Muffins<br/>Relax &amp; Recharge</li> <li>Newspaper Winter Landscape</li> <li>Toe Tapping Tuesday</li> </ul>                     | <ul> <li>12</li> <li>Quick Qigong</li> <li>Famous Pairs</li> <li>Ghirardelli Double Chocolate<br/>Brownies<br/>Relax &amp; Recharge</li> <li>Winter Scenery</li> </ul>                                                                                                                                                                                                                                                                                                                                                                                                                                                                                                                                                                                                                                                                                                                                                                                                                                                                                                                                                                                                                                                                                                                                                                                                                                                                                                                                                                                                                                                                                                                                                                                                                                                                                                                                                                                                                                                                                                                                                                           | <ul> <li>13</li> <li>80s Flashback</li> <li>Life Story</li> <li>Banana Nut Muffins<br/>Relax &amp; Recharge</li> <li>To Be Creative Writing</li> <li>Hippy Dance</li> </ul>                  | 14<br>Mindfu<br>Rolling<br>C Happy<br>Relax &<br>Splatte<br>Float W      |
| <ul> <li>Balance</li> <li>Guess the Animal</li> <li>Chocolate Cupcakes<br/>Relax &amp; Recharge</li> <li>No Sew Fleece Blankets</li> <li>Lift Your Voices</li> </ul>                                             | <ul> <li>Martin Luther King Day</li> <li>What a Wonderful World Chair<br/>Yoga</li> <li>Memory Box</li> <li>Cinnamon Swirl Crumb Cake<br/>Relax &amp; Recharge</li> <li>Watercolor Bubble Art Tree</li> </ul> | <ul> <li>Drum Circle</li> <li>Tell Me Something Good</li> <li>Funfetti Sugar Cookies<br/>Relax &amp; Recharge</li> <li>Snowman Craft</li> <li>Toe Tapping Tuesday</li> </ul>                            | <ul> <li>19</li> <li>Quick Qigong</li> <li>Famous Pairs</li> <li>Ghirardelli Caramel Turtle<br/>Brownies<br/>Relax &amp; Recharge</li> <li>Snowman Painting</li> </ul>                                                                                                                                                                                                                                                                                                                                                                                                                                                                                                                                                                                                                                                                                                                                                                                                                                                                                                                                                                                                                                                                                                                                                                                                                                                                                                                                                                                                                                                                                                                                                                                                                                                                                                                                                                                                                                                                                                                                                                           | <ul> <li>20</li> <li>80s Flashback</li> <li>Life Story</li> <li>Ginger Bread Cookies<br/>Relax &amp; Recharge</li> <li>Creative Storytelling</li> <li>Hippy Dance</li> </ul>                 | 21<br>Mindfu<br>Rolling<br>C Happy<br>Relax &<br>Snow S<br>Float V       |
| <ul> <li>23</li> <li>Balance</li> <li>Guess the Animal</li> <li>Lemon Pound Cake</li> <li>Relax &amp; Recharge</li> <li>Kindness Flowers</li> <li>Lift Your Voices</li> </ul>                                    | <ul> <li>24</li> <li>What a Wonderful World Chair<br/>Yoga</li> <li>Memory Box</li> <li>Pumpkin Bread<br/>Relax &amp; Recharge</li> <li>Watercolor Coffee Filter</li> </ul>                                   | <ul> <li>25</li> <li>Drum Circle</li> <li>T ell Me Something Good</li> <li>Wild Berry Muffins<br/>Relax &amp; Recharge</li> <li>Paper Plate Penguins</li> <li>T oe Tapping Tuesday</li> </ul>           | <ul> <li>26</li> <li>Quick Qigong</li> <li>Famous Pairs</li> <li>Oatmeal Cookies<br/>Relax &amp; Recharge</li> <li>Paint Pouring</li> <li>Dance Your Own Way</li> <li>There is the second second</li></ul> | <ul> <li>27</li> <li>80s Flashback</li> <li>K Life Story</li> <li>C Peanut Butter Cookie Brownie<br/>Relax &amp; Recharge</li> <li>A Creative Storytelling</li> <li>M Hippy Dance</li> </ul> | 28<br>W Mindfu<br>K Rolling<br>C Happy<br>Relax &<br>Winter<br>M Float V |
| <ul> <li>Balance</li> <li>Guess the Animal</li> <li>Banana Nut Muffins<br/>Relax &amp; Recharge</li> <li>No Sew Fleece Blankets</li> <li>Lift Your Voices</li> </ul>                                             | <ul> <li>31</li> <li>What a Wonderful World Chair<br/>Yoga</li> <li>Memory Box</li> <li>Ghirardelli Double Chocolate<br/>Brownies<br/>Relax &amp; Recharge</li> </ul>                                         |                                                                                                                                                                                                         |                                                                                                                                                                                                                                                                                                                                                                                                                                                                                                                                                                                                                                                                                                                                                                                                                                                                                                                                                                                                                                                                                                                                                                                                                                                                                                                                                                                                                                                                                                                                                                                                                                                                                                                                                                                                                                                                                                                                                                                                                                                                                                                                                  |                                                                                                                                                                                              |                                                                          |