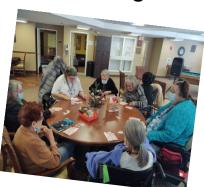

#### **Christmas fun at The Landings**

December was full of Christmas fun as we did Christmas Bingo every Wednesday.

Staff and residents also enjoyed decorating our trees for the Christmas season!!

| _ | • | 4 |   |   |
|---|---|---|---|---|
|   | ı | t | ı | Δ |
|   |   | ι |   | ᆫ |