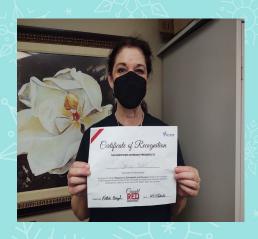

# Employee of the Month

**Janice Dahl** 

Janice was caught Red-Handed this past month going above and beyond to help a resident out. Janice is dedicated to her job. She is committed to helping people and considers the residents and staff like family to her!! Thank you Janice for ALL you do for our residents and for being a team player!! You make our building a better and safe place!!