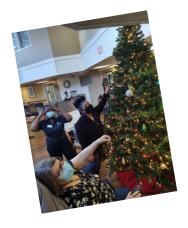

#### **Christmas fun at The Landings**

December was full of Christmas fun as we did Christmas Bingo every Wednesday.

Staff and residents also enjoyed decorating our trees for the Christmas season!!

| _ | • | 4 |   |   |
|---|---|---|---|---|
|   | ı | t | ı | Δ |
|   |   | ι |   | ᆫ |