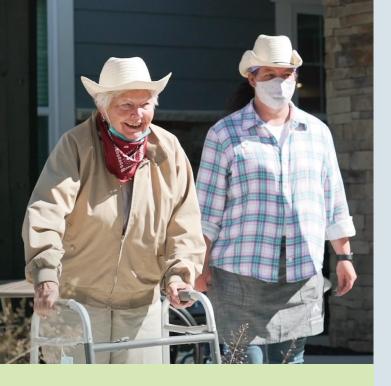

# EXPERIENCE THE CARE of

compassionate team members

Care team members on-site 24/7

Robust COVID-19 safety protocols and programs

Care designed to promote independence while providing assistance as needed

Wellness profile and personalized wellness plan completed by a licensed nurse

Ongoing professional oversight of healthcare, behavioral, and cognitive needs

Assistance with activities of daily living such as dressing, bathing, grooming, transportation, and medication management

Fall-reduction program

In-suite personal alert system

Occupational and physical therapy provided by Legacy® Healthcare Services

Ongoing, extensive team member training

Partnership with national pharmacies for safe dispensing and delivery of medications