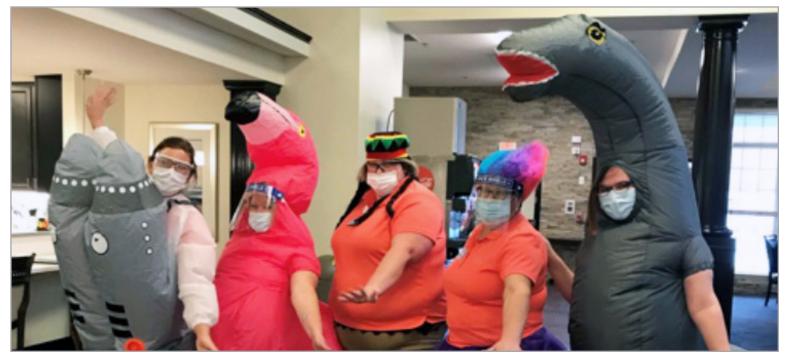

# **Macys Parade (Happy Hour)**

Our life enrichment team enjoyed putting on our own Orchard Pointe Macy's Thanksgiving Parade during happy hour.