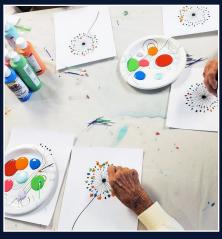

### Dandelions (Artisan Program)

Legacy residents enjoyed painting dandelions.

HEALTH CAMPUS A Trilogy Senior Living Community

702 Sawyer Road Kendallville, IN 46755 260-347-3333 orchardpointehc.com | 9 f