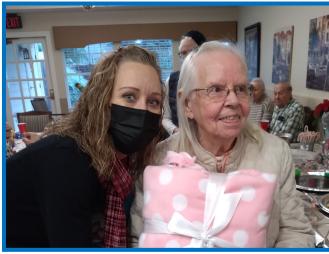

## **Special Moments**

## RESIDENT **SPOTLIGHT:** Toddy

Toddy is a bright spot is our day here at FST. She has a kind heart and is always checking in on both staff and residents to make sure that they are having a great day. She loves walking, throwing the ball to her dog Molly, and playing cards with the other ladies. She loves to spend time with her grandchildren and her dog Molly. Having lived in Central Oregon for many years, she says she misses the snow but loves living closer to her grandbabies. We love having her here!