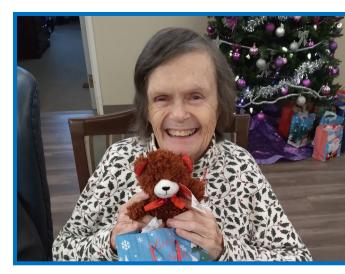

## **Special Moments**

## RESIDENT **SPOTLIGHT:** Toddy

Toddy is a bright spot is our day here at FST. She has a kind heart and is always checking in on both staff and residents to make sure that they are having a great day. She loves walking, throwing the ball to her dog Molly, and playing cards with the other ladies. She loves to spend time with her grandchildren and her dog Molly. Having lived in Central Oregon for many years, she says she misses the snow but loves living closer to her grandbabies. We love having her here!