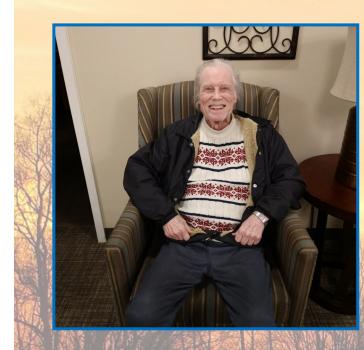

### RESIDENT **SPOTLIGHT:** Jerry

Jerry is a Native of Texas who moved to New York City and became an actor on Broadway!

Jerry now enjoys reading and eating healthy! He loves grilled fish and chicken and fresh fruits and vegetables!

We are so lucky to have you here at Farmington Square Gresham, Jerry!