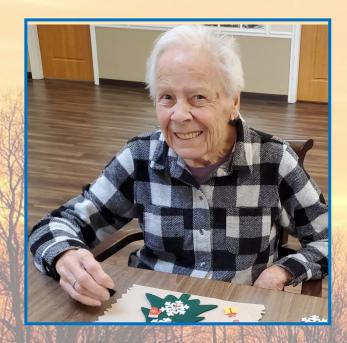

"Parmesan" - Viki

**STAFF SPOTLIGHT:** Tamara

Our Med Tech Caregiver Tammy has been part of the Arbors family for over a year with her bright and cheerful personality. Tammy is compassionate, reliable, and possesses strong interpersonal skills with residents and team members alike. No matter the situation that arises, she maintains a friendly resident-focused posture. Most of all, Tammy has been a caregiver for over five years and is dedicated to improving the quality of resident lives.

Tammy loves fun fashions and sentimental pretty jewelry. Her three children mean the world to her and she adores the time she can spend with her granddaughter. Tammy has a huge heart and we are fortunate to have her grow as part of the Arbors team.