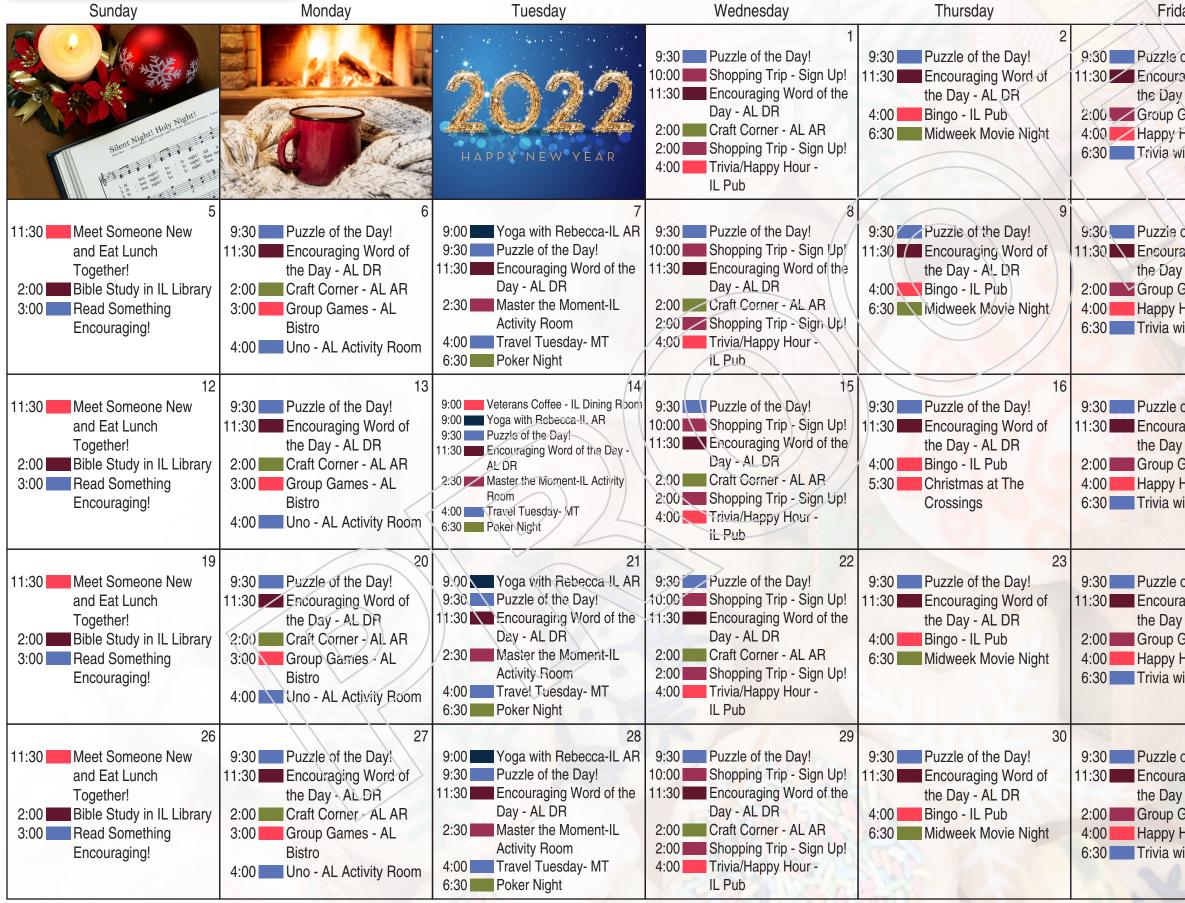

## December 2021

**Independent Living** 

Spiritual Intellectual Creative Physical

Social

| day                                                                                     | Saturday                                                                                                         |
|-----------------------------------------------------------------------------------------|------------------------------------------------------------------------------------------------------------------|
| 3                                                                                       | 4                                                                                                                |
| of the Day!                                                                             | 10:00 Exercise in the AL                                                                                         |
| raging Word of                                                                          | Activity Room                                                                                                    |
| y - AL DR                                                                               | 2:00 Puzzles or Painting in IL                                                                                   |
| Games                                                                                   | Activity Room                                                                                                    |
| Hour!                                                                                   | 3:00 Games in IL Activity                                                                                        |
| with Rob - IL Pub                                                                       | Room                                                                                                             |
| 10                                                                                      | 11                                                                                                               |
| of the Day!                                                                             | 10:00 Exercise in the AL                                                                                         |
| raging Word of                                                                          | Activity Room                                                                                                    |
| y - AL DR                                                                               | 2:00 Puzzles or Painting in IL                                                                                   |
| Games                                                                                   | Activity Room                                                                                                    |
| Hour!                                                                                   | 3:00 Games in IL Activity                                                                                        |
| with Rob - IL Pub                                                                       | Room                                                                                                             |
| 17                                                                                      | 18                                                                                                               |
| of the Day!                                                                             | 10:00 Exercise in the AL                                                                                         |
| raging Word of                                                                          | Activity Room                                                                                                    |
| y - AL DR                                                                               | 2:00 Puzzles or Painting in IL                                                                                   |
| Games                                                                                   | Activity Room                                                                                                    |
| Hour!                                                                                   | 3:00 Games in IL Activity                                                                                        |
| with Rob - IL Pub                                                                       | Room                                                                                                             |
| 24                                                                                      | Christmas 25                                                                                                     |
| of the Day!                                                                             | 10:00 Exercise in the AL                                                                                         |
| raging Word of                                                                          | Activity Room                                                                                                    |
| y - AL DR                                                                               | 2:00 Puzzles or Painting in IL                                                                                   |
| Games                                                                                   | Activity Room                                                                                                    |
| Hour!                                                                                   | 3:00 Games in IL Activity                                                                                        |
| with Rob - IL Pub                                                                       | Room                                                                                                             |
| 31<br>of the Day!<br>raging Word of<br>y - AL DR<br>Games<br>Hour!<br>with Rob - IL Pub | All calendars are subject to<br>change. All special events<br>will be posted separately at<br>information areas. |