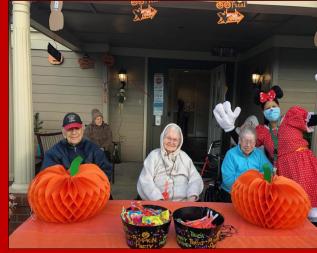

Carbon Monoxide Poisoning

It's lovely to enjoy the warmth of the fireplace or a scented candle in winter, but be prepared to avoid fire dangers. Heaters, fireplaces, stoves, candles, and holiday decorations can pose fire risks. Avoid possible fires and carbon monoxide poisoning by following fire safety rules, abiding by device manufacturer instructions, and making sure all alarms are functional. Also, practice routine fireplace maintenance, make sure electrical sockets are operating properly, and keep holiday decorations neat and in good repair. There's no shame in reaching out to a friend or loved one for help tending to

We wish everyone a safe, warm, and funfilled winter season this year! Let us know if you've found this information helpful in the comments section when we post our





# Happy Birthday!







Raymond W: Dec. 2 James H: Dec. 4 William B: Dec. 7 Bernadette B: Dec. 8 Donald G: Dec. 11 Mary F: Dec. 14 Doris S: Dec. 20

Eveleth H: Dec. 21 David L: Dec. 28 Jeannine D: Dec. 30 Fred O:Dec. 30

Those born in December are Sagittarius (Nov. 22-Dec 21) or Capricorn (Dec. 22-Jan. 19). Their birthstone is Turquoise, zircon, or tanzanite. Their birth flower is Narcissus or Holly. Narcissus symbolizes rebirth and respect.

# December 2021 Highlights

December observes human rights, handwashing awareness, older driver's safety awareness, spiritual literacy, learning languages, and food service safety! December celebrates writing to friends, being neighborly, root vegetables, pears, bingo, tropical fruits, eggnog, and art and architecture!

01 Red Apple Day; Pie Day; R