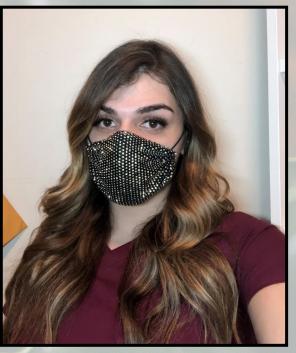

Thank You & Welcome, Jessica!

**Staff Spotlight:** Mia, MT

Say Hello to Mia! She is a MT that covers any shift when needed. Mia has been with EG for about a year and has made the residents quite happy by making herself available for one-on-one time with them. Residents say it is the little things and her personality that they enjoy about her.

Some facts about Mia: She is a Scorpio, her favorite color is green, her favorite food is authentic Mexican food, and an awesome fact about her is going to school to become a nail artist! Thank You, Mia for all that you do!