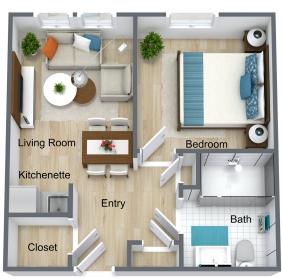

## ASSISTED LIVING FLOOR PLANS

THE ROSE **STUDIO** 

THE BIRD OF PARADISE Two Bedroom