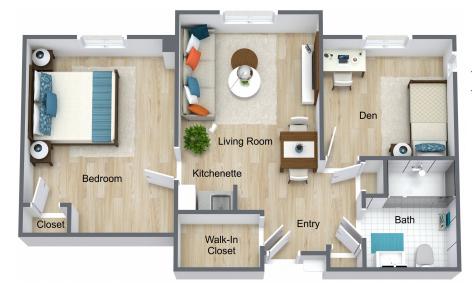

## ASSISTED LIVING FLOOR PLANS

THE ROSE **STUDIO** 

THE BIRD OF PARADISE Two Bedroom