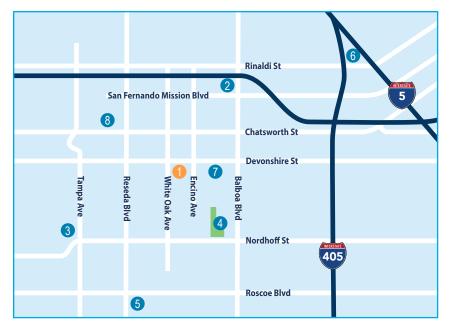

#### Follow our driving directions

#### 405 Freeway:

- Exit onto Devonshire from the 405
- Go east on Devonshire
- Pass Balboa
- Continue down Devonshire to Encino Ave
- Pass Encino Ave and we will be a block down on your left

#### 118 Freeway:

- Exit Balboa off the 118, go south/Left on Balboa until you get onto Devonshire
- Go east/right on Devonshire
- Continue down Devonshire
- Pass Encino Ave and we will be halfway down the block on your left

#### **Points of Interest**

- 1. Gardens at Northridge
- 2. Target
- 3. Northridge Fashion Center
- 4. Dearborn Park

- 5. Northridge Hospital
- 6. Holy Cross Medical Center
- 7. Chabad of Northridge
- 8. Northridge Christian Church