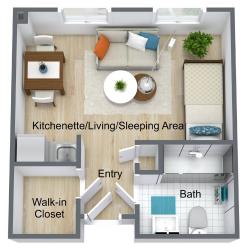

## ASSISTED LIVING FLOOR PLANS

THE ROSE **STUDIO** 

THE BIRD OF PARADISE Two Bedroom