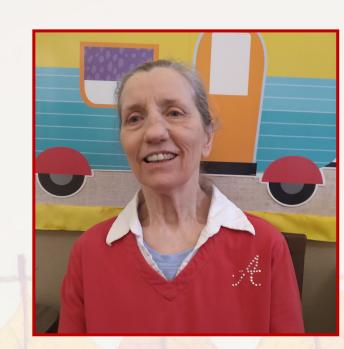

## RESIDENT **SPOTLIGHT:** Judy

Judy has the brightest smile. It will light up a room and fill your heart with joy. She is a retired nurse and we believe she was great at it. He gentle manner and loving way kee us smiling as well.

She loves to dance to music, The Beatles and Jonny Cash are two of her favorites, but anything that ha a good beat will make her boogie. She also love a funny joke and when she hears a funny joke smile and laughs and makes everyone around her smile too. We're so glad you're here at Farmington Square Judy!