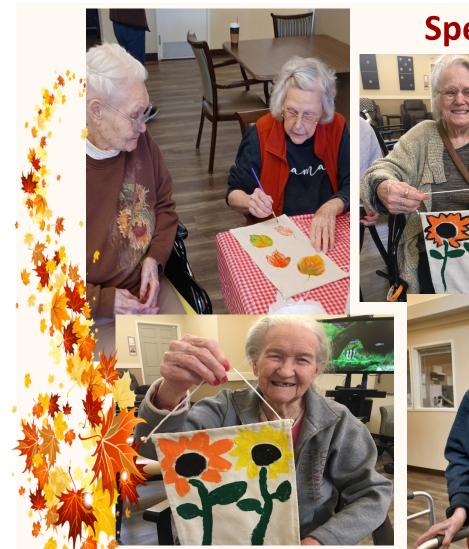

y or stuffy nose, chest discomfort, cough, sore throat, sneezing, and sometimes fatigue and aches. Colds don't often bring chills, fever, or headache. (CDC)

warm water for 15-20 seconds several times daily and after coughing/sneezing; and avoiding contact with eyes, nose, and mouth. Since the Covid-19 pandemic began, many have been wearing masks, social distancing, hand washing, and staying home when ill, which can help prevent the flu.

With many great habits in place, we're set up to stand up to this year's flu virus. We hope this information helps everyone navigate this year's flu season!

Follow your medical professional's advice and speak with them before changing diet, exercise, or medications. This article is for informational use only and should not be considered medical advice.



## **Special Moments**





# **Happy Birthday!**

11/10 Frank L. 920

11/25 Evelyn G. 910

11/25 Sandra B. 910

- Those born in November are Scorpios (Oct. 23-Nov. 21) or Sagittarius (Nov. 22-Dec 21.)
- Their birthstone is topaz or citrine.
- Their birth flower is the Chrysanthemum, said to bring happiness and laughter!

7

# **November 2021 Highlights**

November observes Alzheimer's Disease Month, Diabetes Month, **Gratitude Month, and Native American Heritage Month. It celebrates** such foods as: pomegranates, raisin bread, squash, and peanut butter. It is Novel Writing Month so it's a great time to work on writing!

01 Calzone Day; Cinnamon Day

02 Deviled Egg Day; Traffic Directors' Day 17 Hike Day; Homemade Bread Day

03 Sandwich Day; Stress Awareness Day

04 Candy Day; Men Make D