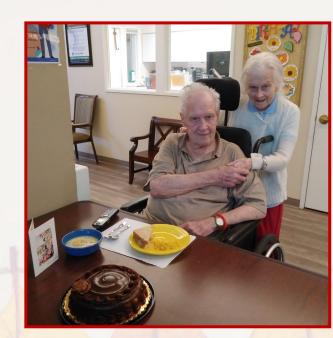

# **Happy Birthday!**

Residents Birthdays: Malcolm: Nov. 3rd Harvey: Nov. 8th Pat: Nov. 11th Al: Nov. 14th Jean: Nov. 24th Employee Birthdays: Nicole: Nov. 11th Jill: Nov. 23rd

- Those born in November are Scorpios (Oct. 23-Nov. 21) or Sagittarius (Nov. 22-Dec 21.)
- Their birthstone is topaz or citrine.
- Their birth flower is the Chrysanthemum, said to bring happiness and laughter!