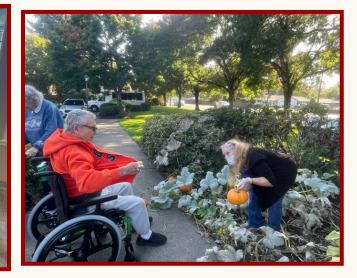

## **Special Moments**

November 11th is Veterans Day! It is a U.S. holiday that honors veterans of all wars. That day, and throughout the year, we thank all who have served for our great nation.