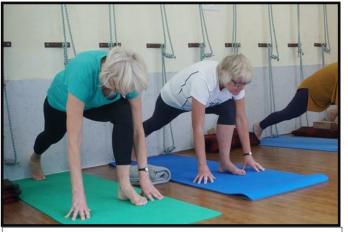

### **Physical Therapy for Improved Quality of Life**

Follow your medical professional's advice and speak with them before changing diet, exercise, or supplements.

You may think of a physical therapist as one to go to for healing and strengthening after an injury. While physical therapists are great for that, they also do much more. Physical therapists can help people by diagnosing physical conditions, improving movement, managing pain, restoring function, and preventing disabilities, according to the American Physical Therapy Association.

Physical therapists help people through all stages of life with care, education, and treatment plans that aim to improve overall quality of life. They may approach issues with proper stretching techniques, strengthening and core-focused exercises, ice and heat, or ultrasound, to name a few approaches.

This Physical Therapy Month, we've delved into five ways physical therapy can help people, especially older adults.