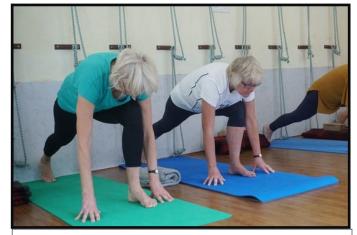

### **Physical Therapy for Improved Quality of Life**

Follow your medical professional's advice and speak with them before changing diet, exercise, or supplements.

You may think of a physical therapist as one to go to for healing and strengthening after an injury. While physical therapists are great for that, they also do much more. Physical therapists can help people by diagnosing physical conditions, improving movement, managing pain, restoring function, and preventing disabilities, according to the American Physical Therapy Association.

Physical therapists help people through all stages of life with care, education, and treatment plans that aim to improve overall quality of life. They may approach issues with proper stretching techniques, strengthening and core-focused exercises, ice and heat, or ultrasound, to name a few approaches.

This Physical Therapy Month, we've delved into five ways physical therapy can help people, especially older adults.

#### **5 Potential Physical Therapy Benefits**

**Improved Movement:** Physical therapists can identify, diagnose, and treat movement challenges, and in some cases can help people Therapy, functional electrical stimulation, and to avoid having surgery.