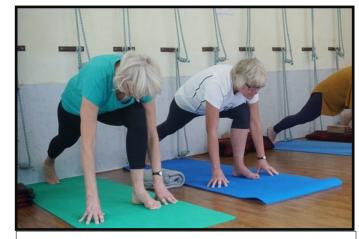

#### **Physical Therapy for Improved Quality of Life**

Follow your medical professional's advice and speak with them before changing diet, exercise, or supplements.

You may think of a physical therapist as one to go to for healing and strengthening after an injury. While physical therapists are great for that, they also do much more. Physical therapists can help people by diagnosing physical conditions, improving movement, managing pain, restoring function, and preventing disabilities, according to the American Physical Therapy Association.

Physical therapists help people through all stages of life with care, education, and treatment plans that aim to improve overall quality of life. They may approach issues with proper stretching techniques, strengthening and core-focused exercises, ice and heat, or ultrasound, to name a few approaches.

This Physical Therapy Month, we've delved into five ways physical therapy can help people, especially older adults.

#### **5 Potential Physical Therapy Benefits**

**Improved Movement:** Physical therapists can identify, diagnose, and treat movement to avoid having surgery.

Pain Relief or Prevention: Physical therapy can provide long-term pain solutions with exercises, joint and soft tissue mobilization, ice/heat therapy, ultrasound, and electrical stimulation for relief or restoring function.