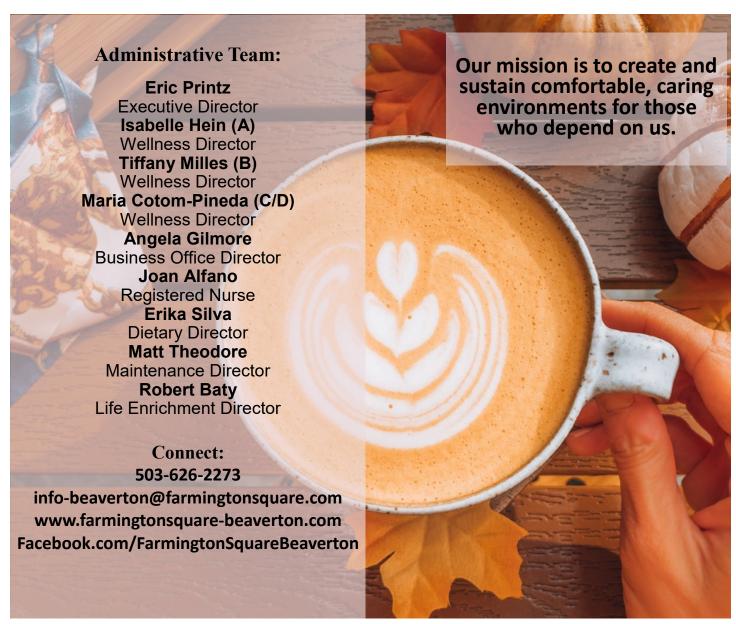

## The Radiant Reader

October 2021
Farmington Square Newsletter

- **2** Physical Therapy Benefits
- 3 Team Spotlight
- 4 5 Activities Calendar

- 6 Highlights, Notes, In Our Words
- 7 Special Moments & Birthdays
- 8 Mission & Team

Strengthening After a Stroke: Physical therapists can help improve function and balance with Constraint-Induced Movement challenges, and in some cases can help people Therapy, functional electrical stimulation, and motor imagery, among others.