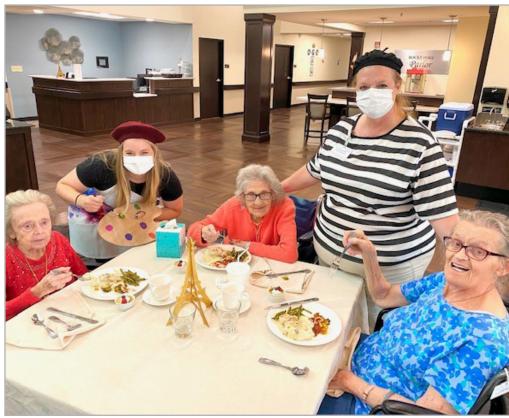

the relief of cooler weather. And if that's not enough to put you in the Autumn spirit, maybe the return of our annual retreat will!

On September 21st, we'll be "getting away" with a week filled with arts and crafts, unique menu options, and one-of-a-kind programs designed to provide you with the creative outlets that

Trilogy residents love and deserve. Talk to any member of our team today to learn more about our Fall Carnival, the activities we have planned, and how you can be best prepared for our next great adventure. If you have any questions or concerns about anything in the meantime – or if you just want to catch up – please don't hesitate to reach out. We love hearing from you!

Have a wonderful start to the fall!

Yours in Service,

Robin Helzerman

**Executive Director** 







## **CONCERT HIGHLIGHTS**



## PHOTO HIGHLIGHTS



It's Christmas in July!



Out and About, Rode Trip to Gahanna Creekside Park



Summertime is Watermelon Time!

### **OGO**

Mahwa Bangoura is one of our PRN RN nurses at Taylor Springs. She was in our first onboarding class in October 2020 when we first opened and has demonstrated what it means to be a team player and shows TAWB each time she is here. Lately, she has picked up so many shifts at our campus and it's been greatly appreciated by everyone. The CRCAs and other nurses love working with her as she LBE. She has a heart of gold and we are fortunate to have her working with us at Taylor Springs.

It's Christmas in July! One lucky artist's painting will be featured on our Taylor Springs 2021 Christmas Cards! Good Luck to all! Sum