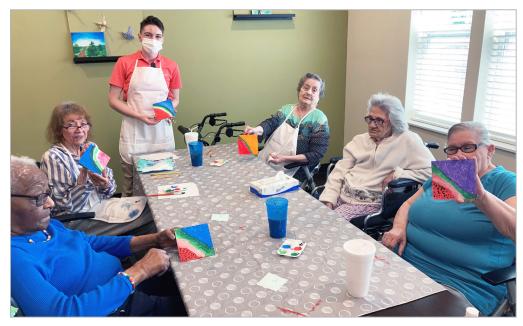

## PHOTO HIGHLIGHTS

It's Christmas in July!

Out and About, Rode Trip to Gahanna Creekside Park

Summertime is Watermelon Time!

It's Christmas in July! One lucky artist's painting will be featured on our Taylor Springs 2021 Christmas Cards! Good Luck to all! Summertime is Watermelon

Time! The Residents are having fun painting beautiful watermelon canvases.