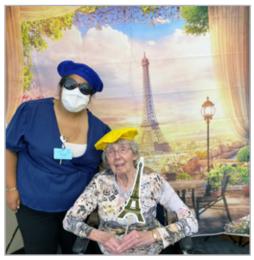

#### FRANCE THEME DINNER

We loved this month's theme! felt like we were in Paris for a night