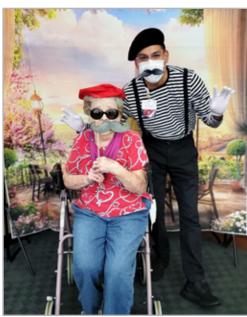

#### Out & About!

We enjoyed going to the Wellfield Botanic Gardens and band concert!)