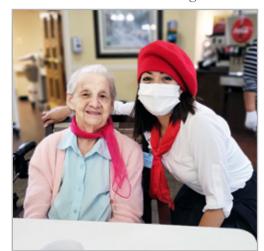

#### FRANCE THEME DINNER

We loved this month's theme! felt like we were in Paris for a night