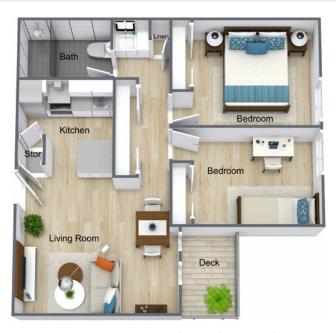

g that intertwines effortlessly within a vibrant community. With a luxurious five-star resort style community and a dedication to resident independence, The Atrium at Carmichael offers an exquisite senior lifestyle unlike any other.

Discover a community in the heart of Carmichael where residents can experience an abundance of amenities with the freedom to pursue what matters most to them. From polished, tasteful apartments to amenities and programs designed to enlighten and enrich, The Atrium at Carmichael brings to life a one of a kind Independent Living experience.

At The Atrium at Carmichael, It's A New Day – and It's Yours! Make the most of it right here at The Atrium at Carmichael!



# FLOOR PLANS



Magnolia - Studio

#### Dogwood - One Bedroom/One Bath





## **FLOOR PLANS**





Cypress - Two Bedroom/One Bath







## INDEPENDENT LIVING

Reward yourself with carefree living. Surround yourself with beauty and luxury. Allow us to worry about your chores and the home maintenance while you enjoy your time as you choose. This is independent living at The Atrium at Carmichael.

#### Your monthly fee includes:

- · Magnolia Studio
- · Dogwood One Bedroom
- · Cypress Two Bedroom / One Bath
- · Birch Two Bedroom/Two Baths
- Full kitchens
- · Wall-to-wall carpeting and vinyl
- · Large spacious closets
- · Step-in showers with safety bars
- · Individually controlled heating and air conditioning
- · Restaurant style dining menu prepared by our on-site chef
- · Weekly housekeeping
- · Cultural, recreational, and educational activities
- Scheduled transportation
- · Utilitie