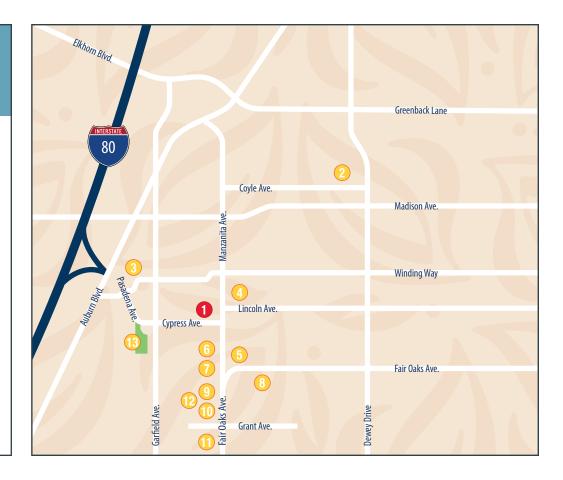

# The Atrium at Carmichael is conveniently located within access to grocery stores, shopping, entertainment and healthcare facilities.

- The Atrium at Carmichael
- Mercy San Juan Medical Center
- 3 American River College
- MED7 Urgent Care Center
- 5 Safeway
- 6 Bel Air
- Ace Hardware
- 8 Public Storage
- Big Lots
- Wells Fargo Bank
- (1) Carmichael Park Farmers Market
- Smart & Final Extra!
- (13) Gibbons Community Park