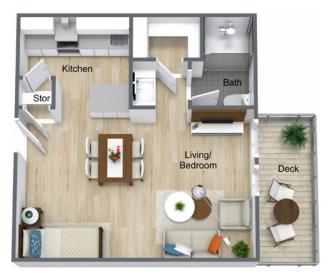

perience onto the bright canvas of Carmichael life.

Imagine customized senior living that intertwines effortlessly within a vibrant community. With a luxurious five-star resort style community and a dedication to resident independence, The Atrium at Carmichael offers an exquisite senior lifestyle unlike any other.

Discover a community in the heart of Carmichael where residents can experience an abundance of amenities with the freedom to pursue what matters most to them. From polished, tasteful apartments to amenities and programs designed to enlighten and enrich, The Atrium at Carmichael brings to life a one of a kind Independent Living experience.

At The Atrium at Carmichael, It's A New Day – and It's Yours! Make the most of it right here at The Atrium at Carmichael!



# FLOOR PLANS



Magnolia - Studio

#### Dogwood - One Bedroom/One Bath





## **FLOOR PLANS**





Cypress - Two Bedroom/One Bath







## INDEPENDENT LIVING

Reward yourself with carefree living. Surround yourself with beauty and luxury. Allow us to worry about your chores and the home maintenance while you enjoy your time as you choose. This is independent living at The Atrium at Carmichael.

#### Your monthly fee includes:

- · Magnolia Studio
- · Dogwood One Bedroom
- · Cypress Two Bedroom / One Bath
- · Birch Two Bedroom/Two Baths
- Full kitchens
- · Wall-to-wall carpeting and vinyl
- · Large spacious closets
- · Step-in showers with safety bars
- · Individually controlled heating and air conditioning
- · Restaurant style dining menu prepared by our on-site chef
- · Weekly housekeeping
- · Cultur