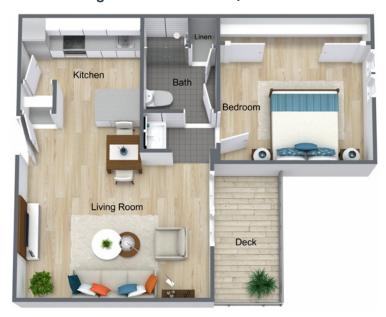

ne customized senior living that intertwines effortlessly within a vibrant community. With a luxurious five-star resort style community and a dedication to resident independence, The Atrium at Carmichael offers an exquisite senior lifestyle unlike any other.

Discover a community in the heart of Carmichael where residents can experience an abundance of amenities with the freedom to pursue what matters most to them. From polished, tasteful apartments to amenities and programs designed to enlighten and enrich, The Atrium at Carmichael brings to life a one of a kind Independent Living experience.

At The Atrium at Carmichael, It's A New Day – and It's Yours! Make the most of it right here at The Atrium at Carmichael!



# FLOOR PLANS



Magnolia - Studio

#### Dogwood - One Bedroom/One Bath





## **FLOOR PLANS**





Cypress - Two Bedroom/One Bath







## INDEPENDENT LIVING

Reward yourself with carefree living. Surround yourself with beauty and luxury. Allow us to worry about your chores and the home maintenance while you enjoy your time as you choose. This is independent living at The Atrium at Carmichael.

#### Your monthly fee includes:

- · Magnolia Studio
- · Dogwood One Bedroom
- · Cypress Two Bedroom / One Bath
- · Birch Two Bedroom/Two Baths
- Full kitchens
- · Wall-to-wall carpeting and vinyl
- · Large spacious closets
- · Step-in showers with safety bars
- · Individually controlled heating and air conditioning
- · Restaurant style dining menu prepared by our on-site chef
- · Weekly housekeeping
- · Cultural, recreational, and educational activities
- Scheduled t