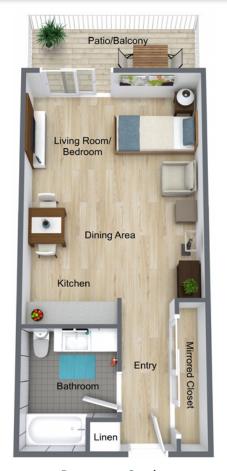

canvas of Citrus Heights life.

Imagine customized senior living that intertwines effortlessly within a vibrant community. With a luxurious five-star resort style community and a dedication to resident independence, The Crest at Citrus Heights offers an exquisite senior lifestyle unlike any other.

Discover a community in the heart of Citrus Heights where residents can experience an abundance of amenities with the freedom to pursue what matters most to them. From polished, tasteful apartments to amenities and programs designed to enlighten and enrich, The Crest at Citrus Heights brings to life a one of a kind Independent Living experience.

At The Crest at Citrus Heights, It's A New Day – and It's Yours! Make the most of it right here at The Crest at Citrus Heights!



# **FLOOR PLANS**



Primrose - Studio



Camellia - One Bedroom





# FLOOR PLANS



Lilac - One Bedroom/Walk-In Closet



Magnolia - Two Bedroom



## INDEPENDENT LIVING

Reward yourself with carefree living. Surround yourself with beauty and luxury. Allow us to worry about your chores and the home maintenance while you enjoy your time as you choose. This is independent living at The Crest at Citrus Heights.

#### Your monthly fee includes:

- · Primrose Studio
- · Camellia One Bedroom
- Lilac One Bedroom/Walk-In Closet
- · Magnolia Two Bedroom/One Bath
- Kitchenette
- · Wall-to-wall carpeting, vinyl or wood flooring
- · Large spacious closets
- · Step-in showers with safety bars
- · Individually controlled heating and air conditioning
- · Restaurant style dining menu prepared by our on-site chef
- · Week