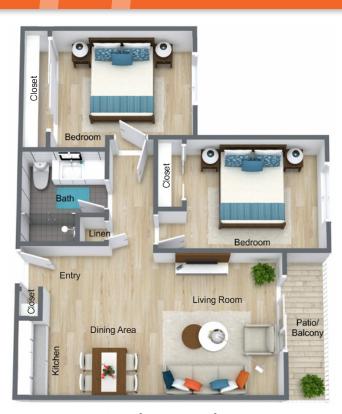

# **FLOOR PLANS**

Primrose - Studio

Camellia - One Bedroom

# FLOOR PLANS

Lilac - One Bedroom/Walk-In Closet

Magnolia - Two Bedroom

## INDEPENDENT LIVING

Reward yourself with carefree living. Surround yourself with beauty and luxury. Allow us to worry about your chores and the home maintenance while you enjoy your time as you choose. This is independent living at The Crest at Citrus Heights.

#### Your monthly fee includes:

- · Primrose Studio
- · Camellia One Bedroom
- Lilac One Bedroom/Walk-In Closet
- · Magnolia Two Bedroom/One Bath
- Kitchenette
- · Wall-to-wall carpeting, vinyl or wood flooring
- · Large spacious closets
- · Step-in showers with safety bars
- · Individually controlled heating and air conditioning
- · Restaurant style dining menu prepared by our on-site chef
- · Weekly housekeeping
- · Cultural, recreational, and educational activities
- · Scheduled transportation
- · Utilities: electric, water, air conditioning, and heating
- · Basic cable TV
- · Complimentary laundry facilities
- Emergency pull cords in bedroom and living rooms
- 24/7 staff
- Full service beauty salon (additional fees apply)