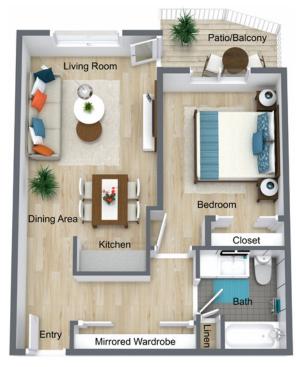

ghts life.

Imagine customized senior living that intertwines effortlessly within a vibrant community. With a luxurious five-star resort style community and a dedication to resident independence, The Crest at Citrus Heights offers an exquisite senior lifestyle unlike any other.

Discover a community in the heart of Citrus Heights where residents can experience an abundance of amenities with the freedom to pursue what matters most to them. From polished, tasteful apartments to amenities and programs designed to enlighten and enrich, The Crest at Citrus Heights brings to life a one of a kind Independent Living experience.

At The Crest at Citrus Heights, It's A New Day – and It's Yours! Make the most of it right here at The Crest at Citrus Heights!



# **FLOOR PLANS**



Primrose - Studio



Camellia - One Bedroom





# FLOOR PLANS



Lilac - One Bedroom/Walk-In Closet



Magnolia - Two Bedroom



## INDEPENDENT LIVING

Reward yourself with carefree living. Surround yourself with beauty and luxury. Allow us to worry about your chores and the home maintenance while you enjoy your time as you choose. This is independent living at The Crest at Citrus Heights.

#### Your monthly fee includes:

- · Primrose Studio
- · Camellia One Bedroom
- Lilac One Bedroom/Walk-In Closet
- · Magnolia Two Bedroom/One Bath
- Kitchenette
- · Wall-to-wall carpeting, vinyl or wood flooring
- · Large spacious closets
- · Step-in showers with safety bars
- · Individually controlled heating and air conditioning
- · Restaurant style dining menu prepared by our on-site chef
- · Weekly housekeeping
- · C