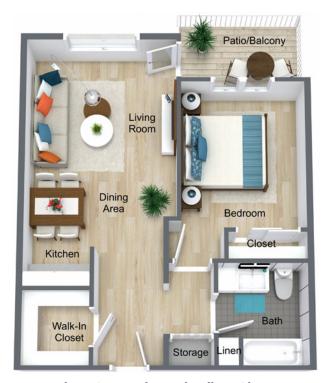

# **FLOOR PLANS**

Primrose - Studio

Camellia - One Bedroom

# FLOOR PLANS

Lilac - One Bedroom/Walk-In Closet

Magnolia - Two Bedroom

## INDEPENDENT LIVING

Reward yourself with carefree living. Surround yourself with beauty and luxury. Allow us to worry about your chores and the home maintenance while you enjoy your time as you choose. This is independent living at The Crest at Citrus Heights.

#### Your monthly fee includes:

- · Primrose Studio
- · Camellia One Bedroom
- Lilac One Bedroom/Walk-In Closet
- · Magnolia Two Bedroom/One Bath
- Kitchenette
- · Wall-to-wall carpeting, vinyl or wood flooring
- · Large spacious closets
- · Step-in showers with safety bars
- · Individually controlled heating and air conditioning
- · Restaurant style dining menu prepared by our on-site chef
- · Weekly housekeeping
- · Cultural, recreational, and educational activities
- · Scheduled transportation
- · Utilities: electric, water, air conditioning, and heating
- · Basic cable TV
- · Complimentary laundry facilities
- Emergency pull cords in bedroom and living rooms
- 24/7 staff
- Full service beauty salon (additional fees apply)