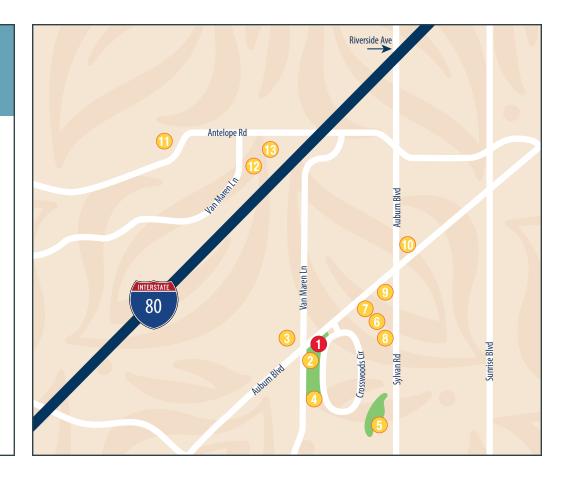

The Crest at Citrus Heights is conveniently located within access to grocery stores, shopping, entertainment and healthcare facilities.

- 1 The Crest at Citrus Heights
- 2 Sylvan Oaks Library
- 3 24 Hour Fitness
- 4 Crosswoods Community Park
- 5 Van Maren Park
- 6 Costco Wholesale
- 7 Applebee's Grill & Bar
- 8 Walmart
- Chando's Tacos
- Goodwill Donation Express
- 1 Home Depot
- Public Storage
- 13 Stones Gambling Hall