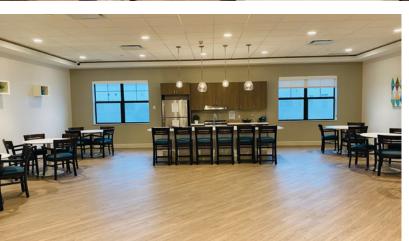

# Inspired DINING

Inspired Living is committed to providing excellent dining services to our residents! We are excited to announce the latest amenities to improve your Inspired Dining experience!

- Grate Eats Our hand held finger foods program
- Hydration stations with fresh fruits and slurries
- Fresh fruits and vegetables on our menus
- Recipe of the month submission
- "Pick your own" always available menu
- "Destinations" themed monthly menus
- Home made breads/rolls program
- Menus with mindful choices and super foods
- Music in the dining rooms
- All Day Dining