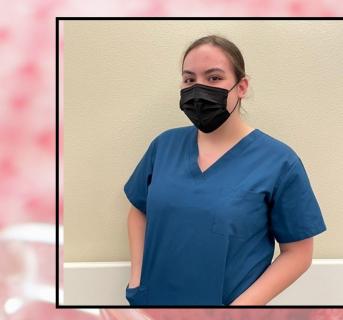

### Staff Spotlight: Jemima

Jemima has been a Caregiver here at FSE for about a year now and was recently promoted to a med tech. She is originally from Seattle, but grew up here in Eugene, Oregon. She previously was a pre-school assistant teacher for summer school. She goes to OSU and studies Kinesiology. She enjoys listening to all types of music, being in nature, hiking, spending time with her siblings and cousins, dancing, and traveling. She likes tacos and boba. Her favorite colors are pastel pink and blue, her favorite season is fall, her favorite holiday is Christmas, and her favorite place to travel is Mexico.

Fun fact: She plays the clarinet and used to be in Sheldon High School's marching band. Last year she got to play and travel all over with the U of O 's marching band and currently plays in OSU's marching band. She is described as sweet, very caring, patient, understanding, kind, soft spoken, open to learning and overall super friendly.

Jemima, congratulation's on your recent promotion! Thank you so much for everything that you do! We appreciate your hard work, dedication and kind heart. Keep it up!