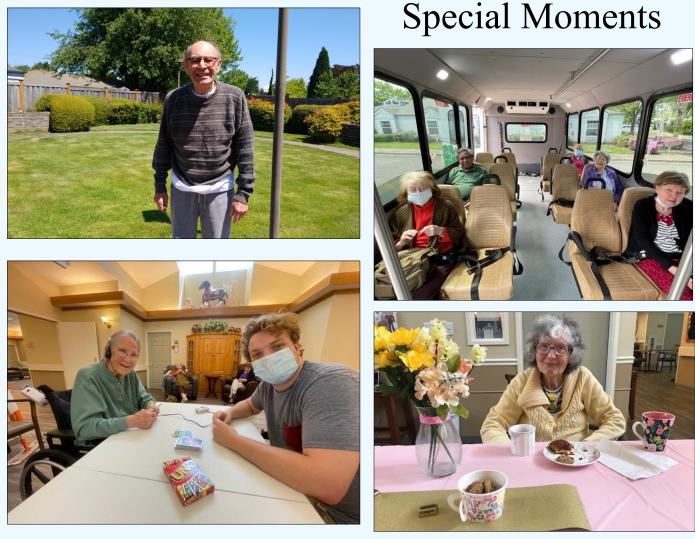

June 20 marks the Start of Summer!

Our residents and staff shared their favorite things about summer!

"Sunshine" - Donna "Warm temperature" - Wanda "Being in nature" - Lynne "Being in the pool" - Libby "Ice cream" - Dani "Gardening" - Claudia "Sunny weather" - Bill "Sitting in the sunshine and reading my bible" -Shirley