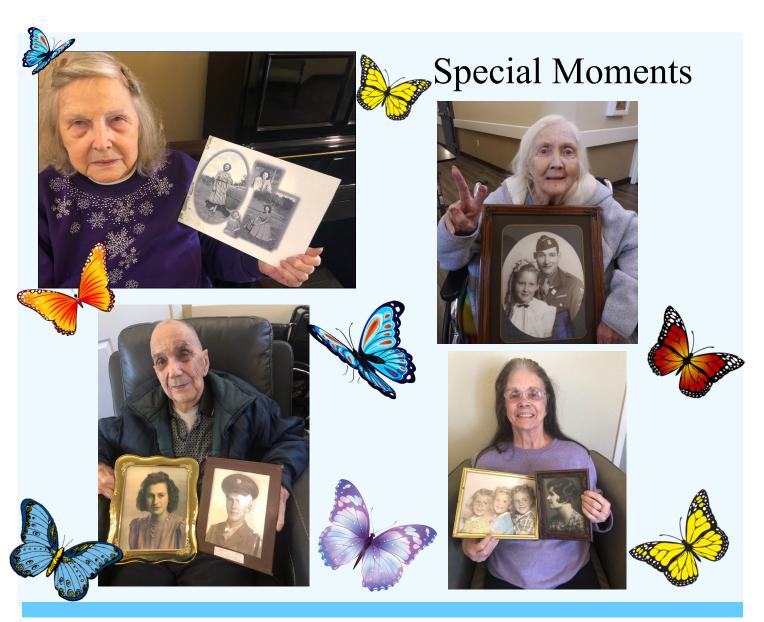

:**

Are you dealing with Arthritis pain? Try some of the below tips for potential relief:

- Create a plan with your rheumatologist.
- Be aware of, and track, your warning signs, like a dull hand ache or daytime sleepiness.
- Stay up to date on vaccinations and wash hands frequently to avoid infections which could trigger a flare.
- Stay on top of your emotional health.
   Anxiety and stress can raise inflammation.
- Slow your movements, but continue moving to avoid stiff joints.
- Do hot & cold therapy, no more than 15 minute intervals, two to four times a day.
- Sleep on a schedule with lights off, devices off, and have no caffeine hours before bed.

We hope you find pain relief this National Arthritis Month. Let us know if you've found this helpful or received relief from these tips!



## Happy Birthday!



Sharon S. May 3 910 Lynn R. May 7 910 Gary H. May 17 950



Those born in May are Taurus (May 1-20) and Gemini (May 21-June 20). The birthstones for May are emerald and pearl. The birth flower for May is lily of the valley. A UK study showed that May is the luckiest month in which to be born!

7

### May 2021 Highlights

May observes Blood Pressure Education, Asthma Awareness, and Osteoporosis. It celebrates BBQs, Nurses, Photography, & Seniors!

01 Kentucky Derby; Scrapbook Day; Fit Day 16 BBQ Day; Sea Monkey Day; Mimosa Day 02 Lemonade Day; Truffle Day; Tuna Day 03 Garden Meditation Day; Textiles Day 04 Firefighters Day; Teacher's Day; Bird Day 05 Astronaut Day; Cartoon Day; Hoagie Day 20 Quiche Day; Pick Strawberries Day 06 Nurses Day; Beverage Day 07 Space Day;