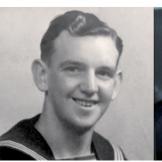

# UK Family receives World War II-era Letter 77 Years After it was Sent

Everyone appreciates receiving letters from a loved one – even if they don't arrive exactly on time. When the family of Bill Baldwell, a now-passed World War II veteran,

received a message from a distant relative, they were shocked to learn that they had received a unique letter specifically addressed to their childhood home. Written in Bill's handwriting, the letter was dated as having come from the year 1943.

"It was the most surreal thing on a Friday night to suddenly read a postcard that dad had written 77 years ago when he was training to be a sailor in the Navy," said Bill's daughter, Joanna Creamer.

The Royal Mail admits that they don't know why the delivery took so long, but they speculate that the letter had been found and reposted. Having concluded his naval career with four medals from his time spent in Europe, the Pacific, Japan,

and Australia, Bill's words tell the story of a young man whose journey in the service was just beginning:

"Well I am in blue at last. I did not think it would be like this—you don't get much time for yourself, do you? But I like it alright. I will write a letter to you all when I get half a chance so will you hold on a bit? I have 19 weeks here yet. Give my love to everyone. Love, Bill."