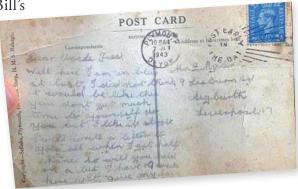

and Australia, Bill's words tell the story of a young man whose journey in the service was just beginning:

"Well I am in blue at last. I did not think it would be like this—you don't get much time for yourself, do you? But I like it alright. I will write a letter to you all when I get half a chance so will you hold on a bit? I have 19 weeks here yet. Give my love to everyone. Love, Bill."