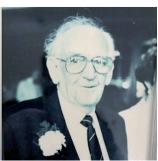

# UK Family receives World War II-era Letter 77 Years After it was Sent

Everyone appreciates receiving letters from a loved one – even if they don't arrive exactly on time. When the family of Bill Baldwell, a now-passed World War II veteran,

received a message from a distant relative, they were shocked to learn that they had received a unique letter specifically addressed to their childhood home. Written in Bill's handwriting, the letter was dated as having come from the year 1943.

"It was the most surreal thing on a Friday night to suddenly read a postcard that dad had written 77 years ago when he was training to be a sailor in the Navy," said Bill's daughter, Joanna Creamer.

The Royal Mail admits that they don't know why the delivery took so long, but they speculate that the letter had been found and reposted. Having concluded his naval career with four medals from his time spent in Europe, the Pacific, Japan,

and Australia, Bill's words tell the story of a young man whose journey in the service was just beginning:

"Well I am in blue at last. I did not think it would be like this—you don't get much time for yourself, do you? But I like it alright. I will write a letter to you all when I get half a chance so will you hold on a bit? I have 19 weeks here yet. Give my love to everyone. Love, Bill."